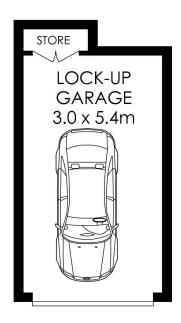

# Avalon Beach, 45/82 Avalon Parade

North-facing Ground-Floor Apartment in Pittwater Palms Retirement Village

Ideally located within a level stroll to cafes, shops, the cinema, beach, and medical facilities, this beautifully presented two-bedroom unit offers a light-filled and tranquil home. Positioned on the ground floor with 121sqm on title, it features a lovely garden courtyard, a generous main bedroom with a built-in robe, a well-sized second bedroom, an internal laundry with a second WC, and a lock-up garage-all within the convenience of the popular Pittwater Palms retirement village.