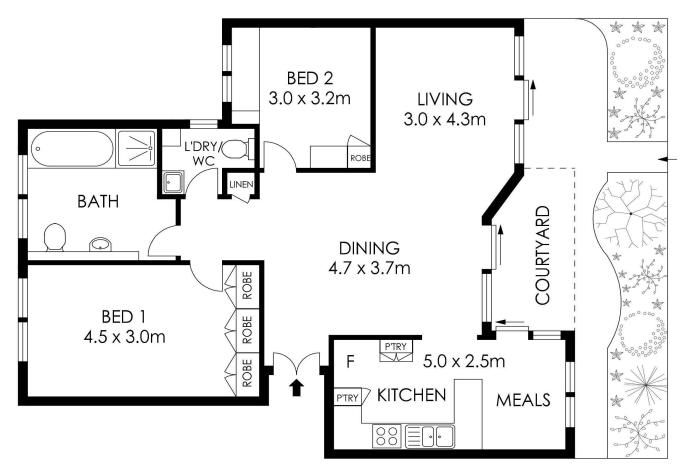

# Avalon Beach, 45/82 Avalon Parade

North-facing Ground-Floor Apartment in Pittwater Palms Retirement Village

Ideally located within a level stroll to cafes, shops, the cinema, beach, and medical facilities, this beautifully presented two-bedroom unit offers a light-filled and tranquil home. Positioned on the ground floor with 121sqm on title, it features a lovely garden courtyard, a generous main bedroom with a built-in robe, a well-sized second bedroom, an internal laundry with a second WC, and a lock-up garage-all within the convenience of the popular Pittwater Palms retirement village.

## **GROUND FLOOR**

APPROX. INTERNAL AREA =  $82 \text{ m}^2$ APPROX. EXTERNAL AREA =  $30 \text{ m}^2$ TOTAL =  $112 \text{ m}^2$ 

PLANS SHOWN ONLY INDICATIVE OF LAYOUT. DIMENSIONS ARE APPROXIMATE.