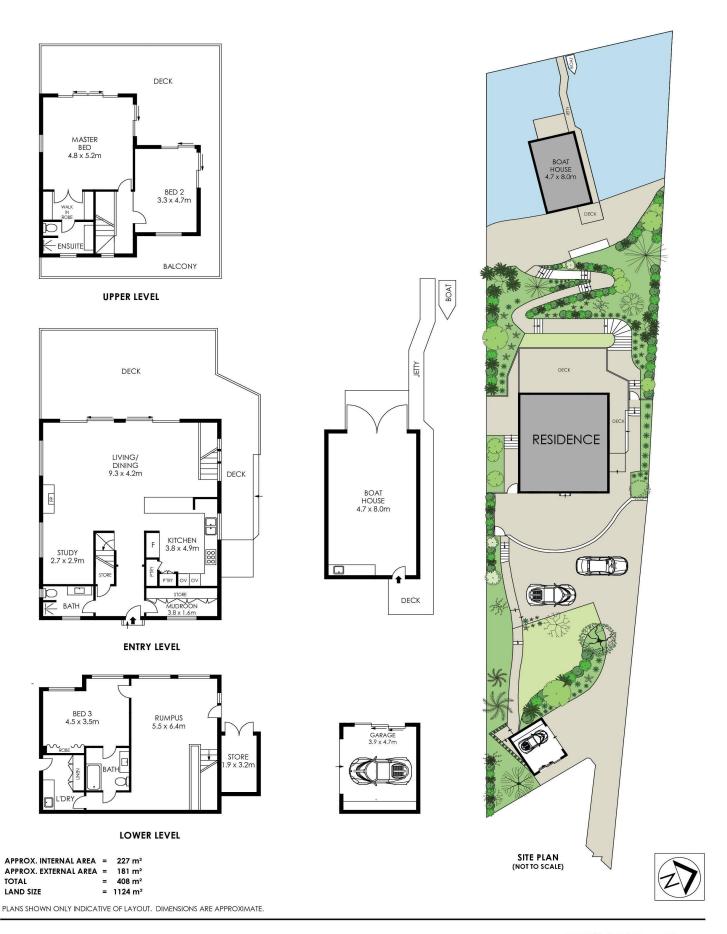

## Avalon Beach, 8 Paradise Avenue

Deep Waterfront Luxury on Pittwater - The Ultimate Lifestyle

Crafted to integrate with the beauty of its absolute deep waterfront setting, this refined yet decidedly glamorous home has been designed for the water loving enthusiast, with first class boating facilities surrounded by some of the most elite. Taking in the views from every angle, the highly functional tri level design opens to large decks on two levels, which affords the sensation of seamlessly floating above the water. There's a choice of living areas, plus two restful bedrooms on the upper level, while a lower level tv room and third bedroom is perfect for teens or guests. It is located a short stroll to Paradise Beach, walking distance to Avalon Sailing Club, the village, express city buses and the surf.

LJ Hooker Avalon Beach (02) 9973 2999

- A sequence of sliding doors offers a seamless outdoor transition
- Large decks on two levels which are perfect for entertaining or relaxing
- Chefs kitchen with premium Bosch appliances, gas cooktop and meals bar
- Two upstairs bedrooms open to balcony, main with walk-in and ensuite
- Lower level tv/rumpus, third bedroom or teenage retreat
- Designer bathrooms, functional laundry, storage with bespoke joinery
- Lock up garage, plus two additional off-street parking spaces
- Easy access to a large boatshed, jetty, and boat pen
- The perfect permanent lifestyle home or ideal holiday option

### **More About this Property**

| Property ID   | VZ2F58  |
|---------------|---------|
| Property Type | House   |
| Land Area     | 1080 m² |