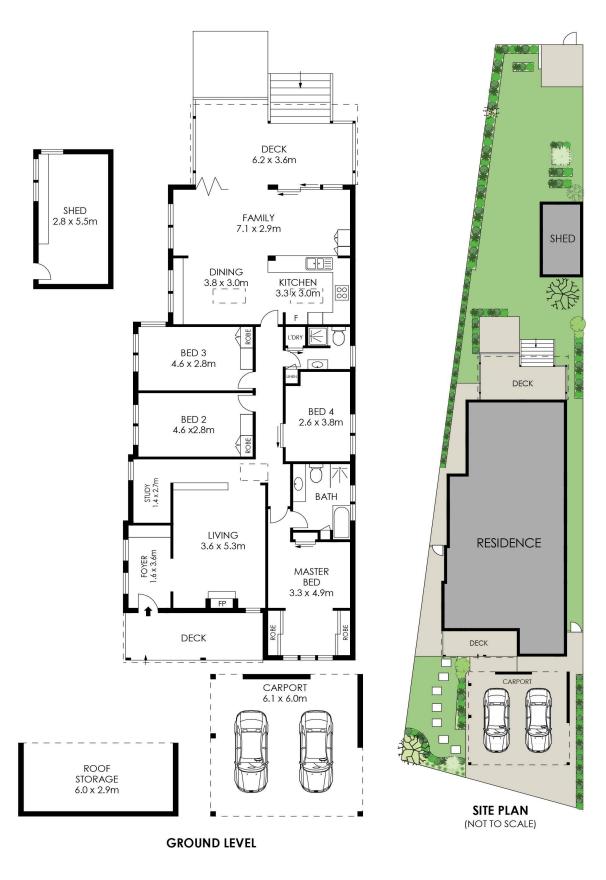

### **More About this Property**

| Property ID   | 1AGUG5W |
|---------------|---------|
| Property Type | House   |
| Land Area     | 727 m2  |

Jake McDonall 0402 740 085

Sales Executive | jmcdonall@ljhnewport.com.au

LJ Hooker Newport (02) 9979 1111

303 Barrenjoey Road, NEWPORT NSW 2106 newport.ljhooker.com.au | newport@ljhnewport.com.au

Land Size = 727 m<sup>2</sup>

PLANS SHOWN ONLY INDICATIVE OF LAYOUT. DIMENSIONS ARE APPROXIMATE.