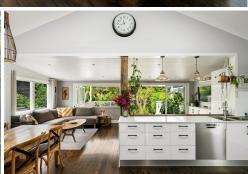

#### Features include:

- \* Great location within a level walk to North Avalon beach and village
- \* 350m to Avalon beach & 900m to the village
- \* East to west orientation attracting plenty sunshine
- \* 4 bedrooms with home office/study nook
- \* Master bed with remodeled en-suite and ample cupboard space
- \* Formal lounge with working fire place
- \* Open plan entertainers kitchen
- \* Casual dining and living flowing to large entertaining deck and garden