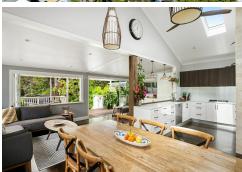

#### Features include:

- \* Great location within a level walk to North Avalon beach and village
- \* 350m to Avalon beach & 900m to the village
- \* East to west orientation attracting plenty sunshine
- \* 4 bedrooms with home office/study nook
- \* Master bed with remodeled en-suite and ample cupboard space
- \* Formal lounge with working fire place
- \* Open plan entertainers kitchen
- \* Casual dining and living flowing to large entertaining deck and garden