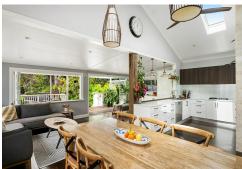

#### Features include:

- \* Great location within a level walk to North Avalon beach and village
- \* 350m to Avalon beach & 900m to the village
- \* East to west orientation attracting plenty sunshine
- \* 4 bedrooms with home office/study nook
- \* Master bed with remodeled en-suite and ample cupboard space
- \* Formal lounge with working fire place
- \* Open plan entertainers kitchen
- \* Casual dining and living flowing to large entertaining deck and garden