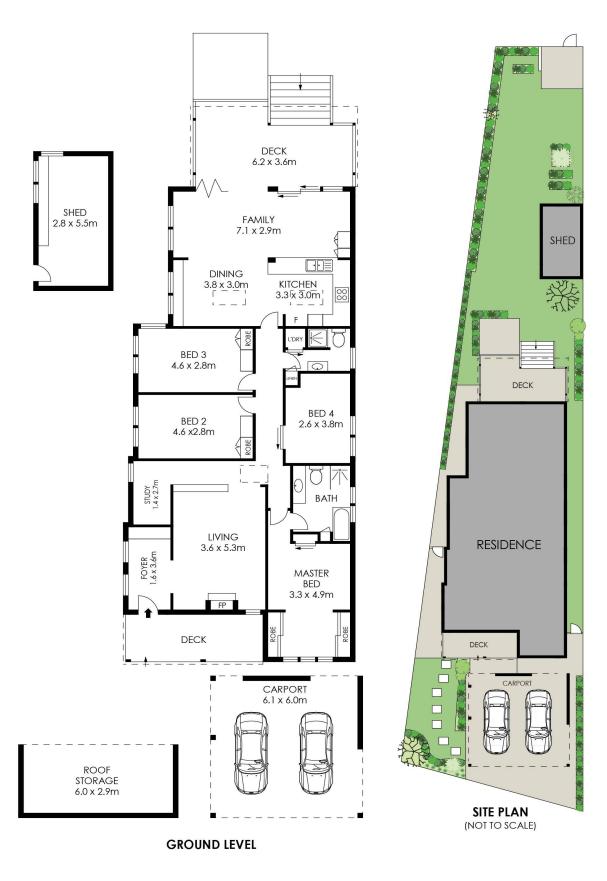

#### Features include:

- \* Great location within a level walk to North Avalon beach and village
- \* 350m to Avalon beach & 900m to the village
- \* East to west orientation attracting plenty sunshine
- \* 4 bedrooms with home office/study nook
- \* Master bed with remodeled en-suite and ample cupboard space
- \* Formal lounge with working fire place
- \* Open plan entertainers kitchen
- \* Casual dining and living flowing to large entertaining deck and garden

For Sale SOLD!

View

Ijhooker.com.au/1AGUG5W

**Contact** 

Jake McDonall 0402 740 085 jmcdonall@ljhnewport.com.au

LJ Hooker Newport (02) 9979 1111

- \* Double carport with ample storage above
- \* Large backyard and storage cabin
- \* More than enough space in back yard to incorporate a pool and/or a granny flat (STCA)

LJ Hooker Newport (02) 9979 1111

303 Barrenjoey Road, NEWPORT NSW 2106 newport.ljhooker.com.au | newport@ljhnewport.com.au

Land Size = 727 m<sup>2</sup>

PLANS SHOWN ONLY INDICATIVE OF LAYOUT. DIMENSIONS ARE APPROXIMATE.