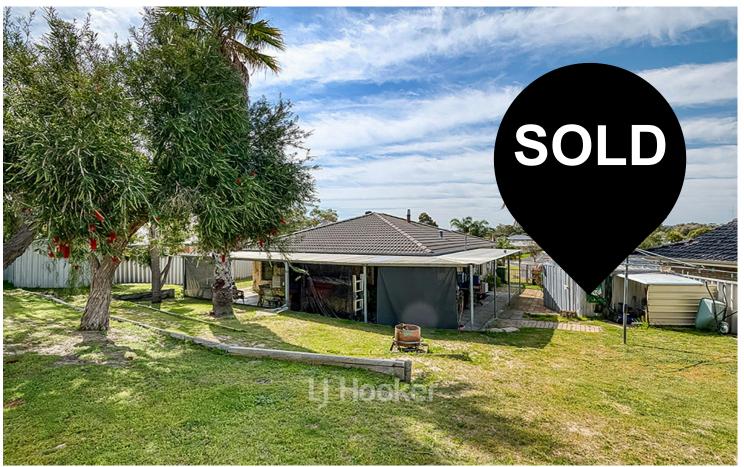

The home is located walking distance to Parkfield Primary school, Australind Highschool and a short drive to Australind and Treendale shopping Centres.

The home is on a 645sm2 block with access to the back yard through the back of the carport with big double gates.

There is 2 sheds for storage and great sized back yard for the kids and pets.

There is a front lounge and a open living room with a reverse cycle box air-conditioning Wood fire for the cooler winter nights