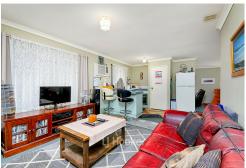

There is 2 sheds for storage and great sized back yard for the kids and pets.

There is a front lounge and a open living room with a reverse cycle box air-conditioning Wood fire for the cooler winter nights