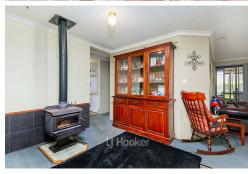

There is 2 sheds for storage and great sized back yard for the kids and pets.

There is a front lounge and a open living room with a reverse cycle box air-conditioning Wood fire for the cooler winter nights