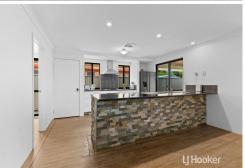

- Well-appointed kitchen overlooking the casual lounge room & dining area, complete with a feature stone wall & breakfast bar and easy access to the alfresco area. Gas stove top, electric oven & dishwasher.