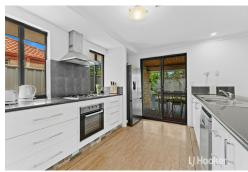

- Well-appointed kitchen overlooking the casual lounge room & dining area, complete with a feature stone wall & breakfast bar and easy access to the alfresco area. Gas stove top, electric oven & dishwasher.