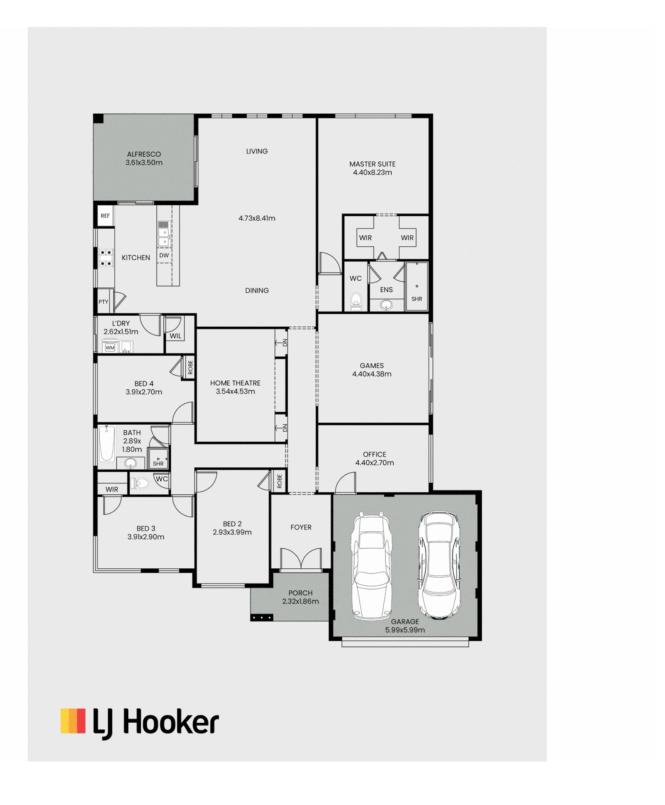

A solid brick & tile home Built by WA Country Builders in 2007, offering approximately 230m2 of living area. This home has all the required spaces that a growing family could want!

Some awesome features include:

- R/C air conditioning ducted throughout this home
- 14 Solar panels running a 4.2KW invertor.
- Sunken theatre room, perfect for those family movie nights.
- Separate games room will have all the needed space for extra activity's
- Main bedroom with two big walk-in robes leading into the ensuite with a large shower recess and separate toilet
- Bedrooms 2 & 4 both a generous size complete with built in robes and bedroom 3 having a walk-in robe
- The all-important home office would also accommodate a 5th bedroom if required
- Conveniently situated bathroom & water closet between the 3 minor bedrooms.
- Side access through the double gates
- Huge 2nd outdoor living area under the gabled patio
- Decent size shed for all your outdoor storage needs.

## **More About this Property**

| Property ID   | 150MHND                |
|---------------|------------------------|
| Property Type | House                  |
| House Size    | 230 m²                 |
| Land Area     | 726 m²                 |
| Including     | Ensuite<br>Toilets (2) |