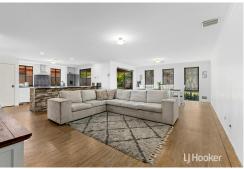

- Well-appointed kitchen overlooking the casual lounge room & dining area, complete with a feature stone wall & breakfast bar and easy access to the alfresco area. Gas stove top, electric oven & dishwasher.