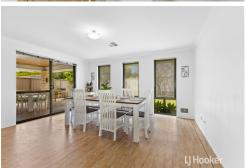

- Well-appointed kitchen overlooking the casual lounge room & dining area, complete with a feature stone wall & breakfast bar and easy access to the alfresco area. Gas stove top, electric oven & dishwasher.