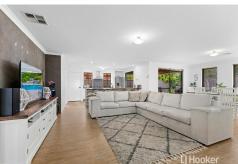

- Well-appointed kitchen overlooking the casual lounge room & dining area, complete with a feature stone wall & breakfast bar and easy access to the alfresco area. Gas stove top, electric oven & dishwasher.