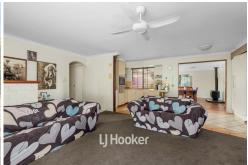

Step inside to find a substantial 3 bedroom home boasting two large living areas-a rare find in and older home. From the moment you walk in, you'll feel right at home.

## Highlights include:

- \* Separate lounge with a cosy wood fire and view to the backyard
- \* Main living area with reverse-cycle air conditioning
- \* Spacious master bedroom featuring built-in robes and a charming bay window
- \* Low maintenance outdoor space with a paved entertaining area, perfect for gatherings
- \* Side access to a large workshop PLUS a garden sheds, ideal for tradies, hobbyists, or extra storage