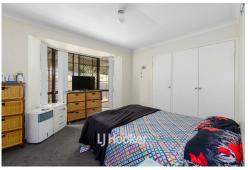

## Highlights include:

- \* Separate lounge with a cosy wood fire and view to the backyard
- \* Main living area with reverse-cycle air conditioning
- \* Spacious master bedroom featuring built-in robes and a charming bay window
- \* Low maintenance outdoor space with a paved entertaining area, perfect for gatherings
- \* Side access to a large workshop PLUS a garden sheds, ideal for tradies, hobbyists, or extra storage