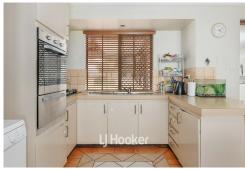

Step inside to find a substantial 3 bedroom home boasting two large living areas-a rare find in and older home. From the moment you walk in, you'll feel right at home.

## Highlights include:

- \* Separate lounge with a cosy wood fire and view to the backyard
- \* Main living area with reverse-cycle air conditioning
- \* Spacious master bedroom featuring built-in robes and a charming bay window
- \* Low maintenance outdoor space with a paved entertaining area, perfect for gatherings
- \* Side access to a large workshop PLUS a garden sheds, ideal for tradies, hobbyists, or extra storage