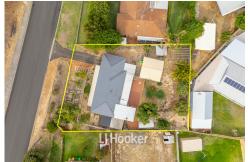

## Australind, 49 Matilda Avenue

Australind home, large block and shed!

This Australind home located close to the estuary is set on a generous 1010m² block, this private and secluded property provides a peaceful lifestyle with a stunning rear outlook, nestled among established homes.

| Property ID   | 17MVHND |   |
|---------------|---------|---|
| Property Type | House   | _ |
| House Size    | 119 m2  | _ |
| Land Area     | 1010 m2 | _ |

Rachel Ned MacLeod-Paterson 0488 556 452 Sales Consultant | rachel.ned@ljhsouthwest.com.au