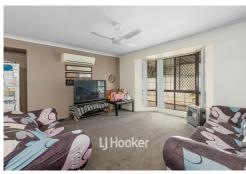

Step inside to find a substantial 3 bedroom home boasting two large living areas-a rare find in and older home. From the moment you walk in, you'll feel right at home.

## Highlights include:

- \* Separate lounge with a cosy wood fire and view to the backyard
- \* Main living area with reverse-cycle air conditioning
- \* Spacious master bedroom featuring built-in robes and a charming bay window
- \* Low maintenance outdoor space with a paved entertaining area, perfect for gatherings
- \* Side access to a large workshop PLUS a garden sheds, ideal for tradies, hobbyists, or extra storage