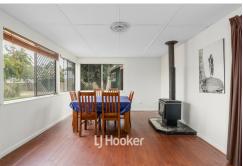

## Highlights include:

- \* Separate lounge with a cosy wood fire and view to the backyard
- \* Main living area with reverse-cycle air conditioning
- \* Spacious master bedroom featuring built-in robes and a charming bay window
- \* Low maintenance outdoor space with a paved entertaining area, perfect for gatherings
- \* Side access to a large workshop PLUS a garden sheds, ideal for tradies, hobbyists, or extra storage

rachel.ned@ljhsouthwest.com.au

LJ Hooker Property South West WA (08) 9791 6880

- \* Large back yard with room for the veggie patch, trampoline and much more
- \* Rear and side patios for entertaining
- \* Extra studio out back great for guests, the artist or teenager