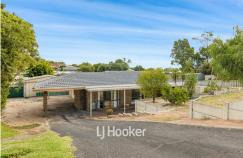

Step inside to find a substantial 3 bedroom home boasting two large living areas-a rare find in and older home. From the moment you walk in, you'll feel right at home.

## Highlights include:

- \* Separate lounge with a cosy wood fire and view to the backyard
- \* Main living area with reverse-cycle air conditioning
- \* Spacious master bedroom featuring built-in robes and a charming bay window
- \* Low maintenance outdoor space with a paved entertaining area, perfect for gatherings
- \* Side access to a large workshop PLUS a garden sheds, ideal for tradies, hobbyists, or extra storage