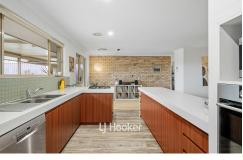

Other Features include:

- Master bedroom featuring new carpet & ceiling fan
- Newly renovated main bathroom, toilet and ensuite
- Updated kitchen with new bench tops, European appliances-cook top, oven and

# LJ Hooker Property South West WA (08) 9791 6880

**Disclaimer:** All information contained therein is gathered from relevant third parties sources. We cannot guarantee or give any warranty about the information provided. Interested parties must rely solely on their own enquiries. dishwasher, splash back, and large pantry