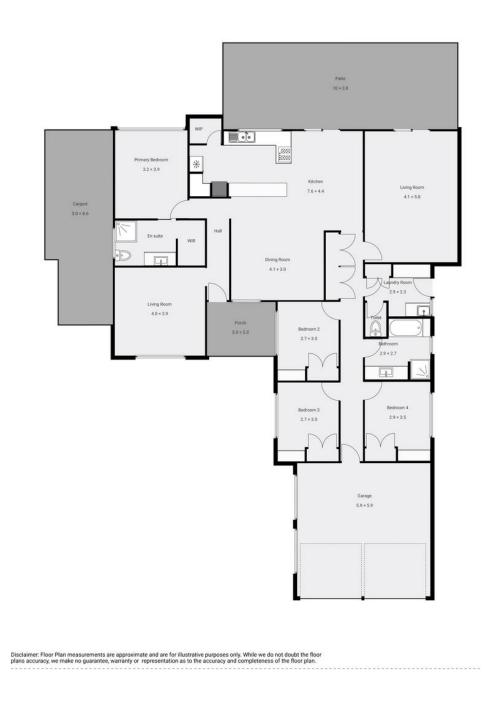

## Australind, 13 Wickham Way Clifton Park Hidden Gem

Set in this lovely quiet location this beautifully renovated four-bedroom, two-bathroom home is waiting to welcome you with open arms. Offering an abundance of space and comfort, this residence boasts three living areas, including a generously sized family room with direct access to the patio.

### More About this Property

| Property ID   | 15PCHND |
|---------------|---------|
| Property Type | House   |
| Land Area     | 809 m²  |