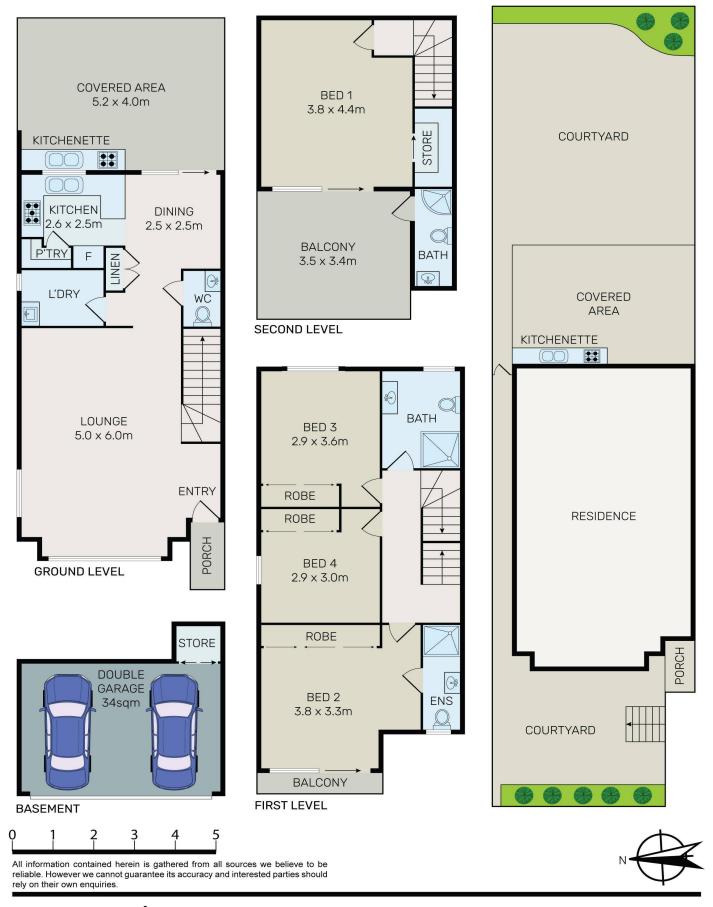

#### **GROUND FLOOR**

- \* Modern gas cooking kitchen with stone benchtop
- \* Including dishwasher and pantry

4 🕮 3 📛 2 🝙

#### **Contact**

Fred Nazari

0469 765 033

fred.nazari@ljhooker.com.au

LJ Hooker Granville | Parramatta | Guildford | Merrylands (02) 9637 8555

- \* Separate dining and living area
- \* Internal laundry
- \* Outdoor kitchenette
- \* Toilet

#### FIRST FLOOR:

- \* Master bedroom with en-suite, built-ins and balcony
- \* 2nd and 3rd bedroom with built-ins
- \* Fully tiled bathroom

#### SECOND FLOOR:

\* 4th bedroom features a spacious balcony with a park view

#### OTHERS:

- \*Secure remote-controlled double lock-up garage with storage
- \*Tiled Flooring
- \* Split air conditioning

Location, Location, Location!

Auburn Hospital —Just next side of the road

Al-Faisal College —Auburn —Just a short stroll - 550m away Approx