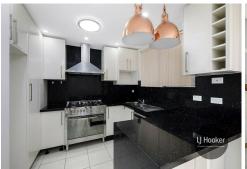

#### **GROUND FLOOR**

- \* Modern gas cooking kitchen with stone benchtop
- \* Including dishwasher and pantry

4 🕮 3 📛 2 🝙