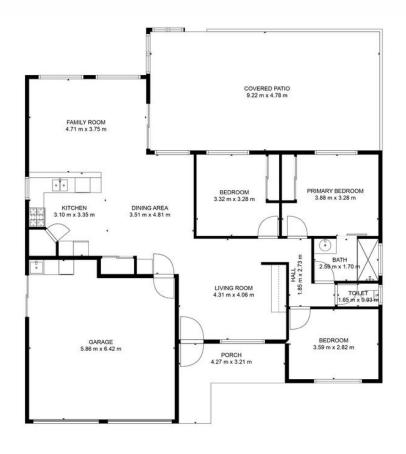

### **More About this Property**

| Property ID   | TJHZE                                                                         |
|---------------|-------------------------------------------------------------------------------|
| Property Type | House                                                                         |
| House Size    | 107 m²                                                                        |
| Land Area     | 809 m²                                                                        |
| Including     | Air Conditioning<br>Deck<br>Built-in-Robes<br>Fully Fenced<br>Solar Hot Water |

### LJ Hooker Malanda (07) 4096 5446

45 James Street, MALANDA QLD 4885 malanda.ljhooker.com.au | malanda@ljhmalanda.com

TOTAL: 107 m2
FLOOR 1: 107 m2
EXCLUDED AREAS: GARAGE: 35 m2, COVERED PATIO: 44 m2, PORCH: 9 m2
FLOOR PLAN CREATED BY CUBICASA APP. MEASUREMENTS DEEMED HIGHLY RELIABLE BUT NOT GUARANTEED.