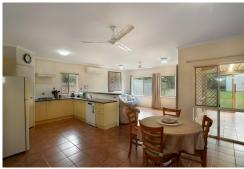

### Key Features:

- Jack-and-Jill Bathroom with a spacious walk-in shower for convenience.
- Built-in wardrobes in all bedrooms, with air-conditioning in the master bedroom and main living area.
- Well equipped kitchen with gas cooktop and large pantry.