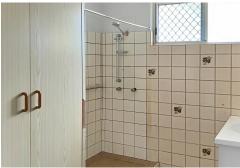

The open style living, dining and kitchen make entertaining easy. The front sliding doors allow a breeze to cool the home and plenty of windows let light fill the rooms.

Both bedrooms are well sized and master offers built in wardrobe. Bathroom has walk in shower and toilet is separate for your convenience.