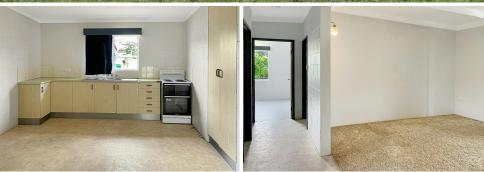

The open style living, dining and kitchen make entertaining easy. The front sliding doors allow a breeze to cool the home and plenty of windows let light fill the rooms.

Both bedrooms are well sized and master offers built in wardrobe. Bathroom has walk in shower and toilet is separate for your convenience.