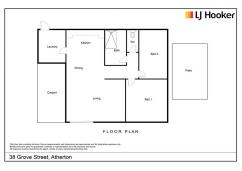

The open style living, dining and kitchen make entertaining easy. The front sliding doors allow a breeze to cool the home and plenty of windows let light fill the rooms.

Both bedrooms are well sized and master offers built in wardrobe. Bathroom has walk in shower and toilet is separate for your convenience.

The yard is fully fenced and covered outdoor area can be enjoyed year round. This could also serve as a second car accommodation with side gate for vehicle access.

The property is currently home to long term tenants, please allow 24 hours notice for inspections.