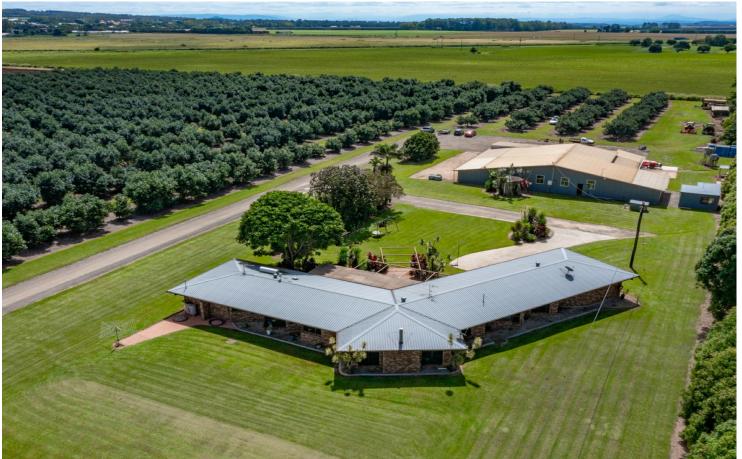

## Atherton, 119 Beantree Road

Rare Opportunity, Acreage in Golden Triangle

Welcome to the prestigious Golden Triangle of the Atherton Tablelands, renowned for its fertile red soil and high productivity of agriculture. This remarkable 30-acre lifestyle property is ideally situated between Atherton and Tolga offers both living and earning potential.

Features Breakdown:

- \*30 Acres = 7 Acres Vacant
- \*Over 900 Avocado Trees
- \*920 Passionfruit Vines
- \*59mg Water Allocation
- \*2 Equipped Bores
- \*Packing Shed —Packing Machine —Cold Room
- \*Brick & Block Home