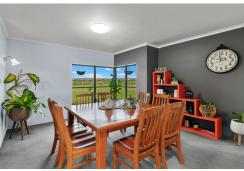

The residence is a solid clay brick home, brilliantly maintained, with internal rendered masonry block walls. It boasts a central kitchen that effortlessly serves the adjacent dining room, living area, and outdoor space-ideal for entertaining family and friends. The large family room features a fireplace, and the home also includes an office, a spacious bathroom, a sizable laundry room, and a double garage with additional storage. The three bedrooms are equipped with built-in cupboards, with the master bedroom featuring an ensuite and air conditioning for added comfort.