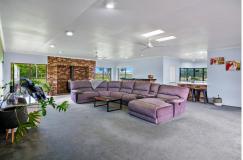

The residence is a solid clay brick home, brilliantly maintained, with internal rendered masonry block walls. It boasts a central kitchen that effortlessly serves the adjacent dining room, living area, and outdoor space-ideal for entertaining family and friends. The large family room features a fireplace, and the home also includes an office, a spacious bathroom, a sizable laundry room, and a double garage with additional storage. The three bedrooms are equipped with built-in cupboards, with the master bedroom featuring an ensuite and air conditioning for added comfort.