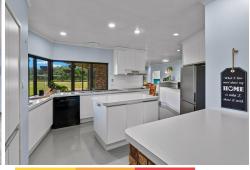

The residence is a solid clay brick home, brilliantly maintained, with internal rendered masonry block walls. It boasts a central kitchen that effortlessly serves the adjacent dining room, living area, and outdoor space-ideal for entertaining family and friends. The large family room features a fireplace, and the home also includes an office, a spacious bathroom, a sizable laundry room, and a double garage with additional storage. The three bedrooms are equipped with built-in cupboards, with the master bedroom featuring an ensuite and air conditioning for added comfort.