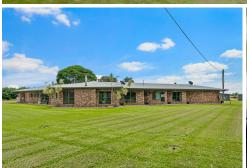

The residence is a solid clay brick home, brilliantly maintained, with internal rendered masonry block walls. It boasts a central kitchen that effortlessly serves the adjacent dining room, living area, and outdoor space-ideal for entertaining family and friends. The large family room features a fireplace, and the home also includes an office, a spacious bathroom, a sizable laundry room, and a double garage with additional storage. The three bedrooms are equipped with built-in cupboards, with the master bedroom featuring an ensuite and air conditioning for added comfort.