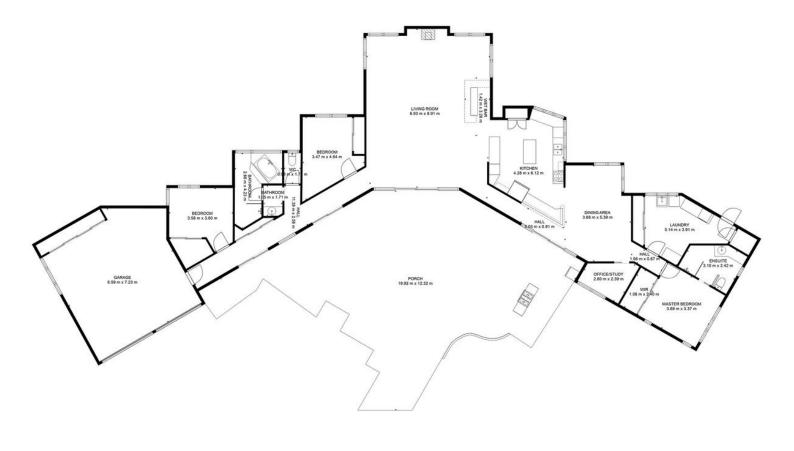

The residence is a solid clay brick home, brilliantly maintained, with internal rendered masonry block walls. It boasts a central kitchen that effortlessly serves the adjacent dining room, living area, and outdoor space-ideal for entertaining family and friends. The large family room features a fireplace, and the home also includes an office, a spacious bathroom, a sizable laundry room, and a double garage with additional storage. The three bedrooms are equipped with built-in cupboards, with the master bedroom featuring an ensuite and air conditioning for added comfort.