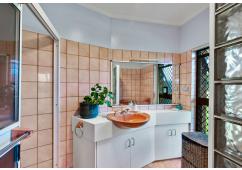

The residence is a solid clay brick home, brilliantly maintained, with internal rendered masonry block walls. It boasts a central kitchen that effortlessly serves the adjacent dining room, living area, and outdoor space-ideal for entertaining family and friends. The large family room features a fireplace, and the home also includes an office, a spacious bathroom, a sizable laundry room, and a double garage with additional storage. The three bedrooms are equipped with built-in cupboards, with the master bedroom featuring an ensuite and air conditioning for added comfort.