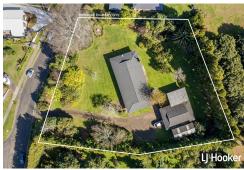

## Elevated with Harbour Views

This property sits beautifully on its own private, secluded 2851 sqm flat site with views across the Tauranga Harbour.

Offering a unique lifestyle exuding a country feel but only a short distance to the beach and local amenities. The owners have lovingly maintained this solid 1970s brick home that is packed with pure potential. Four double bedrooms, all with external access, family-sized living room and dining taking in the views with a separate spacious kitchen.

There is plenty of room for the kids to run and play just like we did in the 70s and even space to add a pool! Four-car garaging plus a workshop area and a large separate carport to fit the campervan. The established trees ensure privacy and there could be the potential for subdivision subject to resource consent and

# **More About this Property**

| Property ID   | C3WGGE  |
|---------------|---------|
| Property Type | House   |
| House Size    | 231 m²  |
| Land Area     | 2851 m² |

Licensed Real Estate Agents (REAA2008)