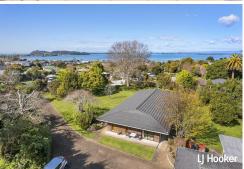

## Elevated with Harbour Views

This property sits beautifully on its own private, secluded 2851 sqm flat site with views across the Tauranga Harbour.

Offering a unique lifestyle exuding a country feel but only a short distance to the beach and local amenities. The owners have lovingly maintained this solid 1970s brick home that is packed with pure potential. Four double bedrooms, all with external access, family-sized living room and dining taking in the views with a separate spacious kitchen.

There is plenty of room for the kids to run and play just like we did in the 70s and even space to add a pool! Four-car garaging plus a workshop area and a large separate carport to fit the campervan. The established trees ensure privacy and there could be the potential for subdivision subject to resource consent and