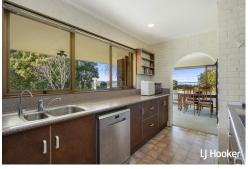

## Elevated with Harbour Views

This property sits beautifully on its own private, secluded 2851 sqm flat site with views across the Tauranga Harbour.

Offering a unique lifestyle exuding a country feel but only a short distance to the beach and local amenities. The owners have lovingly maintained this solid 1970s brick home that is packed with pure potential. Four double bedrooms, all with external access, family-sized living room and dining taking in the views with a separate spacious kitchen.