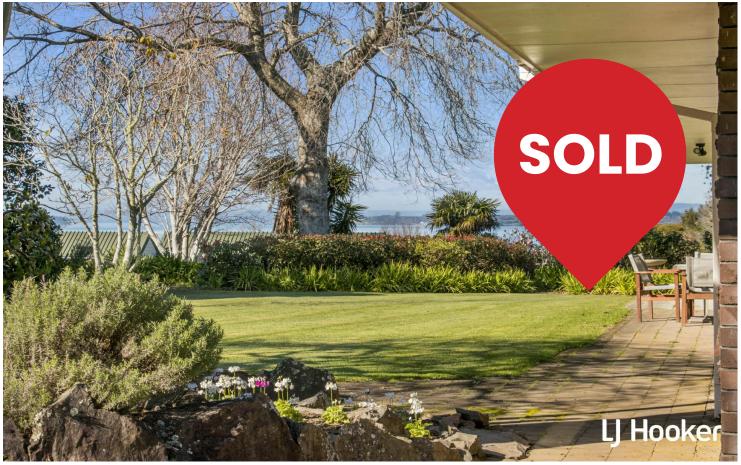

## Elevated with Harbour Views

This property sits beautifully on its own private, secluded 2851 sqm flat site with views across the Tauranga Harbour.

Offering a unique lifestyle exuding a country feel but only a short distance to the beach and local amenities. The owners have lovingly maintained this solid 1970s brick home that is packed with pure potential. Four double bedrooms, all with external access, family-sized living room and dining taking in the views with a separate spacious kitchen.

There is plenty of room for the kids to run and play just like we did in the 70s and even space to add a pool! Four-car garaging plus a workshop area and a large separate carport to fit the campervan. The established trees ensure privacy and there could be the potential for subdivision subject to resource consent and