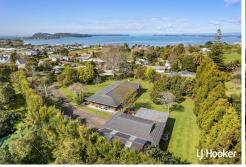

## Elevated with Harbour Views

This property sits beautifully on its own private, secluded 2851 sqm flat site with views across the Tauranga Harbour.

Offering a unique lifestyle exuding a country feel but only a short distance to the beach and local amenities. The owners have lovingly maintained this solid 1970s brick home that is packed with pure potential. Four double bedrooms, all with external access, family-sized living room and dining taking in the views with a separate spacious kitchen.

There is plenty of room for the kids to run and play just like we did in the 70s and even space to add a pool! Four-car garaging plus a workshop area and a large separate carport to fit the campervan. The established trees ensure privacy and there could be the potential for subdivision subject to resource consent and