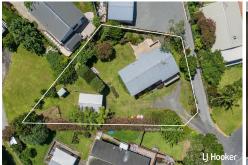

Situated in the coastal area of Athenree on 821m2 site and only a short 10-minute drive to stunning Waihi Beach.

This property is ready for you to move in and make it your own. There is enough space to extend or revamp the property and even to grow you own vegetables.

## **More About this Property**

| CAJGGE |
|--------|
| House  |
| 80 m²  |
| 821 m² |
|        |

**Licensed Real Estate Agents (REAA2008)** 

Sue Lemon AREINZ 0275 891 939 Sales Consultant | sue.waihibeach@ljhooker.co.nz