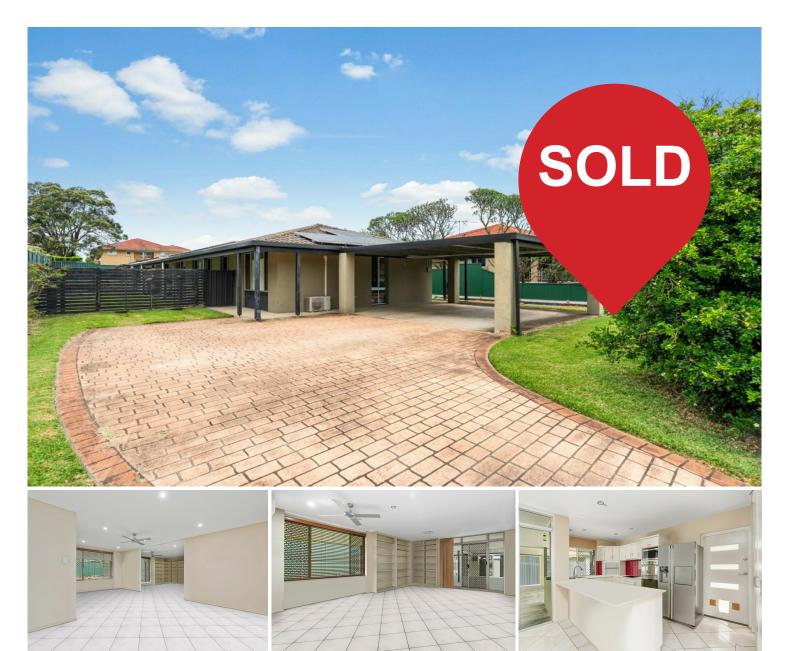

# **Aspley, 5 Alexis Street** 946m2 in Premium Position — RENOVATE OR REBUILD!

The perfect PROJECT or NEW HOME SITE! Positioned on a beautifully quiet street within short walking distance of parks, Craigslea and Aspley primary and high schools, parks, City Express bus, shops and hospitals, this property offers an exceptional location and incredible opportunity! The elevated 946m2sqm block offers the perfect site for your new dream home, OR an amazing RENOVATION opportunity rarely seen in this area. There is incredible scope to take the current spacious, solid rendered brick home and transform it into your dream abode, or simply demolish and build your new home —the choice is yours! But please make no mistake —this home does require maintenance and renovations, and will be the perfect opportunity for those happy to do work!

The existing single level brick and tile home would have been constructed in the 1970's and provides a practical and very functional floorplan which currently includes 3 bedrooms including a spacious master suite with walk in robe and renovated ensuite, a renovated main bathroom, spacious living, dining and family areas, and a renovated stone kitchen.

The generous block offers side access on both sides of the home and easy access for additional vehicles, boats or van! The inground pool is well positioned, and provides a wonderful space for summer enjoyment and Christmas entertaining. There is plenty of level and safe play space for both children and pets also.