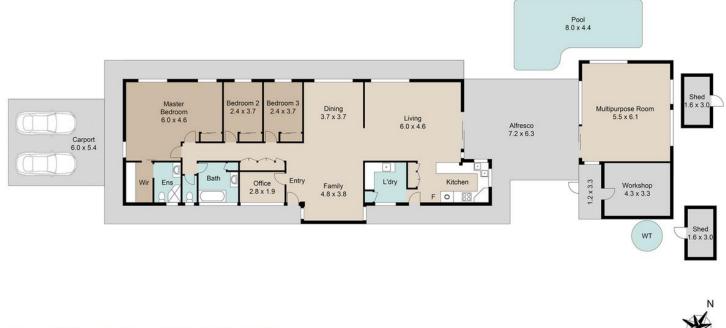

#### Internal 165 m<sup>2</sup> | External 137 m<sup>2</sup> | Total 302 m<sup>2</sup>

Floor plans are intended to give a general indication of the proposed layout only. All images and dimensions are not intended to form part any contract or warranty.

#### LJ Hooker Aspley | Chermside (07) 3263 6022

**Disclaimer:** All information contained therein is gathered from relevant third parties sources. We cannot guarantee or give any warranty about the information provided. Interested parties must rely solely on their own enquiries. There is a large additional multipurpose space off adjoining the rear alfresco area, which is the perfect space for dual occupancy, studio or home business space.

The generous block offers side access on both sides of the home and easy access for additional vehicles, boats or van! The inground pool is well positioned, and provides a wonderful space for summer enjoyment and Christmas entertaining. There is plenty of level and safe play space for both children and pets also.