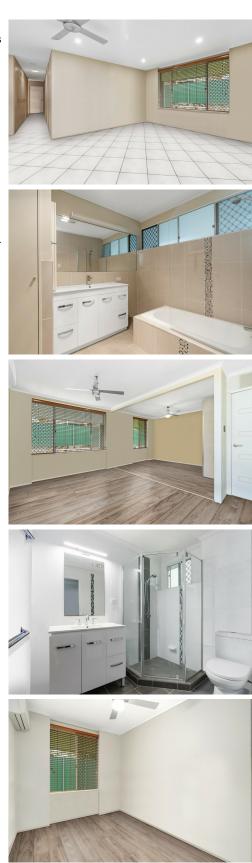

The existing single level brick and tile home would have been constructed in the 1970's and provides a practical and very functional floorplan which currently includes 3 bedrooms including a spacious master suite with walk in robe and renovated ensuite, a renovated main bathroom, spacious living, dining and family areas, and a renovated stone kitchen.