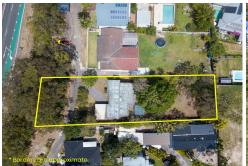

Set on an impressive 1,851m2 parcel of prime Ashmore real estate, the property has side access for vehicles and will be an ideal option for anyone wanting to look at adding a pool, large shed or granny flat subject to any GCCC

#### Michael Folkard

0402 656 246 michael@ljhgc.com.au

LJ Hooker Nerang (07) 5581 4422 requirements and approvals.

This Property Also Includes;

A substantial parcel of approximately 1,851m2 in a prime Ashmore location with side access provided, ideal for anyone looking to add a large shed or granny flat subject to GCCC approval and requirements