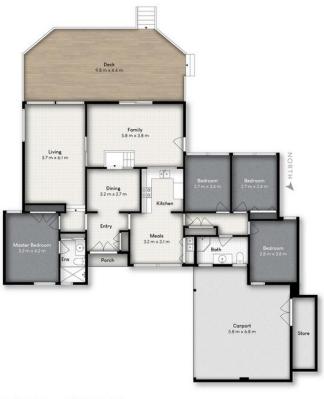

A generous floorplan with a total of four separate bedrooms including ensuited master and four separate living/dining areas for the family to enjoy

Covered entertaining area extending from the living and family rooms at the rear of the home overlooking the impressive flat useable backyard

Functional kitchen with stand alone oven

Potential for future development subject to GCCC approval and requirements Double carport accommodation and plenty of additional uncovered parking space for those needing to store a boat, trailer or caravan

#### LJ Hooker Nerang (07) 5581 4422

2-4 New Street, NERANG QLD 4211 nerang@ljhgc.com.au | nerang@ljhgc.com.au

LJ Hooker Nerang (07) 5581 4422

LJ Hooker

694 SOUTHPORT NERANG ROAD, ASHMORE

Whist every attempt has been made to ensure the accuracy of the loor plan contained here, measurements of doors, windows, rooms an any other item are approximate and no responsibility is taken for an error, omission, or misstatement. This plan is for illustrative purpose only and should only be used as such by any prospective purchaser.