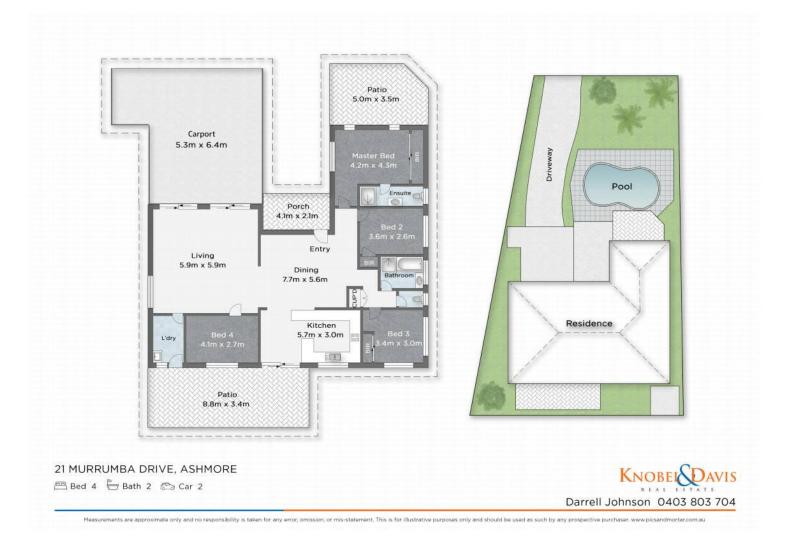

- \* Three spacious bedrooms plus additional office/4th bedroom
- \* Modern ensuite and 2nd/family bathroom with separate toilet
- \* Generous laundry opens to outdoors
- \* Ducted air-conditioning and ceiling fans throughout
- \* Solar power system
- \* Double covered car accommodation, plus additional off-street parking for extra vehicles
- \* 674m2 allotment in a good, elevated position (no chances of flooding here)
- \* Currently leased to 21st May, 2024 at \$900 per week ... the current tenant looks after the property and would love to stay on with a renewed lease if possible

## More About this Property

| Property ID   | 6CJ0F                                                                                                                                                 |
|---------------|-------------------------------------------------------------------------------------------------------------------------------------------------------|
| Property Type | House                                                                                                                                                 |
| Land Area     | 674 m²                                                                                                                                                |
| Including     | Study<br>Air Conditioning<br>Pool<br>Courtyard<br>Deck<br>Dishwasher<br>Outdoor Entertaining<br>Floorboards<br>Built-in-Robes<br>Fully Fenced<br>Pool |