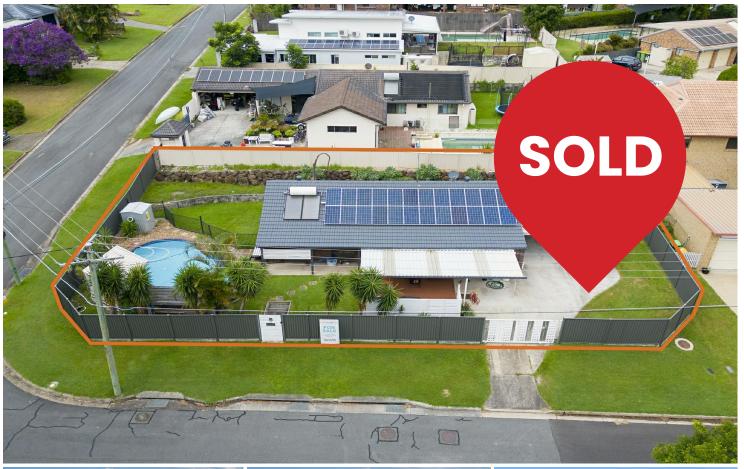

# **Ashmore, 16 Girral Avenue**

INCREDIBLE OPPORTUNITY IN THE HEART OF ASHMORE ... 721m2 CORNER BLOCK RIPE FOR RENOVATION! CALLING ALL RENOVATORS, BUILDERS & DEVELOPERS!

PRIME NORTH-EAST FACING ASPECT Nestled opposite tranquil "Girral Park", in a highly sought-after location is this fantastic opportunity for the astute investor to either renovate, bulldoze & build new, land-bank or re-develop this prime property in the heart of Ashmore on the Gold Coast!

**SOLD** 

#### Key features include ...

- \* Over-sized, fully-fenced, private & secure 721m2 allotment in a corner position that opens extra possibilities to redevelop (subject to council approval)
- \* Prime, central & conveniently located in the heart of highly-sought Ashmore
- \* Highly-desirable North-East aspect ... elevated position overlooking acres of tranquil "Girral Park" opposite
- \* Easy one-level living
- \* Internal spaces flow to outdoor areas
- \* Covered outdoor entertaining deck leads to the pool, lounging cabana and yard
- \* Inviting, open-plan lounge area and dining area
- \* Large kitchen offers plenty of storage and bench-space
- \* Four large bedrooms plus study/storage nook
- \* Modern ensuite to Master bedroom plus another modern 2nd/family bathroom with spa bath
- \* Air conditioning and ceiling fans throughout
- \* Plenty of secure off-street parking
- \* Solar power and solar hot water system
- \* The perfect location, only minutes away from anything you could possibly need or anywhere you might want to be !!!