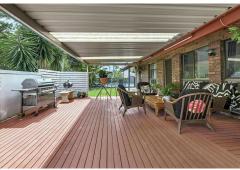

#### Key features include ...

- \* Over-sized, fully-fenced, private & secure 721m2 allotment in a corner position that opens extra possibilities to redevelop (subject to council approval)
- \* Prime, central & conveniently located in the heart of highly-sought Ashmore
- \* Highly-desirable North-East aspect ... elevated position overlooking acres of tranquil "Girral Park" opposite
- \* Easy one-level living
- \* Internal spaces flow to outdoor areas
- \* Covered outdoor entertaining deck leads to the pool, lounging cabana and yard
- \* Inviting, open-plan lounge area and dining area
- \* Large kitchen offers plenty of storage and bench-space
- \* Four large bedrooms plus study/storage nook
- \* Modern ensuite to Master bedroom plus another modern 2nd/family bathroom with spa bath
- \* Air conditioning and ceiling fans throughout
- \* Plenty of secure off-street parking
- \* Solar power and solar hot water system
- \* The perfect location, only minutes away from anything you could possibly need or anywhere you might want to be !!!