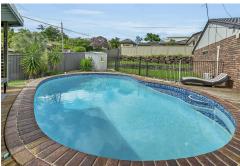

#### Key features include ...

- \* Over-sized, fully-fenced, private & secure 721m2 allotment in a corner position that opens extra possibilities to redevelop (subject to council approval)
- \* Prime, central & conveniently located in the heart of highly-sought Ashmore
- \* Highly-desirable North-East aspect ... elevated position overlooking acres of tranquil "Girral Park" opposite
- \* Easy one-level living
- \* Internal spaces flow to outdoor areas
- \* Covered outdoor entertaining deck leads to the pool, lounging cabana and yard
- \* Inviting, open-plan lounge area and dining area
- \* Large kitchen offers plenty of storage and bench-space
- \* Four large bedrooms plus study/storage nook
- \* Modern ensuite to Master bedroom plus another modern 2nd/family bathroom with spa bath
- \* Air conditioning and ceiling fans throughout
- \* Plenty of secure off-street parking
- \* Solar power and solar hot water system
- \* The perfect location, only minutes away from anything you could possibly need or anywhere you might want to be !!!

# **More About this Property**

| Property ID   | 71J0F                |
|---------------|----------------------|
| Property Type | House                |
| Land Area     | 721 m²               |
| Including     | Study                |
|               | Air Conditioning     |
|               | Pool                 |
|               | Courtyard            |
|               | Deck                 |
|               | Dishwasher           |
|               | Outdoor Entertaining |
|               | Built-in-Robes       |
|               | Secure Parking       |
|               | Fully Fenced         |
|               | Pool                 |