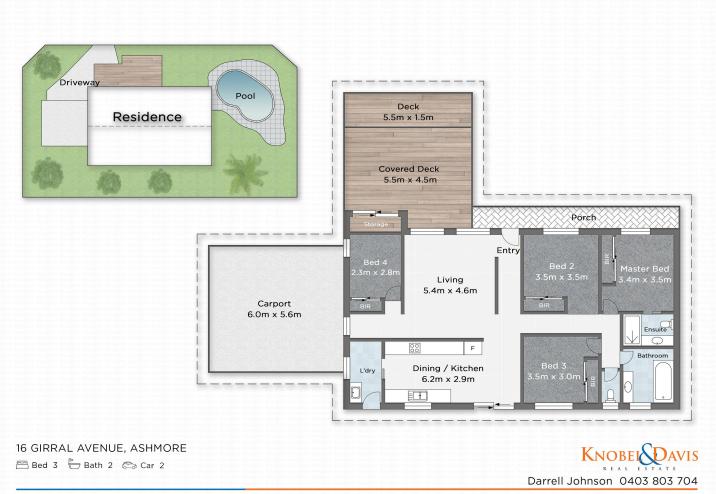

#### Key features include ...

- \* Over-sized, fully-fenced, private & secure 721m2 allotment in a corner position that opens extra possibilities to redevelop (subject to council approval)
- \* Prime, central & conveniently located in the heart of highly-sought Ashmore
- \* Highly-desirable North-East aspect ... elevated position overlooking acres of tranquil "Girral Park" opposite
- \* Easy one-level living
- \* Internal spaces flow to outdoor areas
- \* Covered outdoor entertaining deck leads to the pool, lounging cabana and yard
- \* Inviting, open-plan lounge area and dining area
- \* Large kitchen offers plenty of storage and bench-space
- \* Four large bedrooms plus study/storage nook
- \* Modern ensuite to Master bedroom plus another modern 2nd/family bathroom with spa bath
- \* Air conditioning and ceiling fans throughout
- \* Plenty of secure off-street parking
- \* Solar power and solar hot water system
- \* The perfect location, only minutes away from anything you could possibly need or anywhere you might want to be !!!

# **More About this Property**

| Property ID   | 71J0F                |
|---------------|----------------------|
| Property Type | House                |
| Land Area     | 721 m²               |
| Including     | Study                |
|               | Air Conditioning     |
|               | Pool                 |
|               | Courtyard            |
|               | Deck                 |
|               | Dishwasher           |
|               | Outdoor Entertaining |
|               | Built-in-Robes       |
|               | Secure Parking       |
|               | Fully Fenced         |
|               | Pool                 |