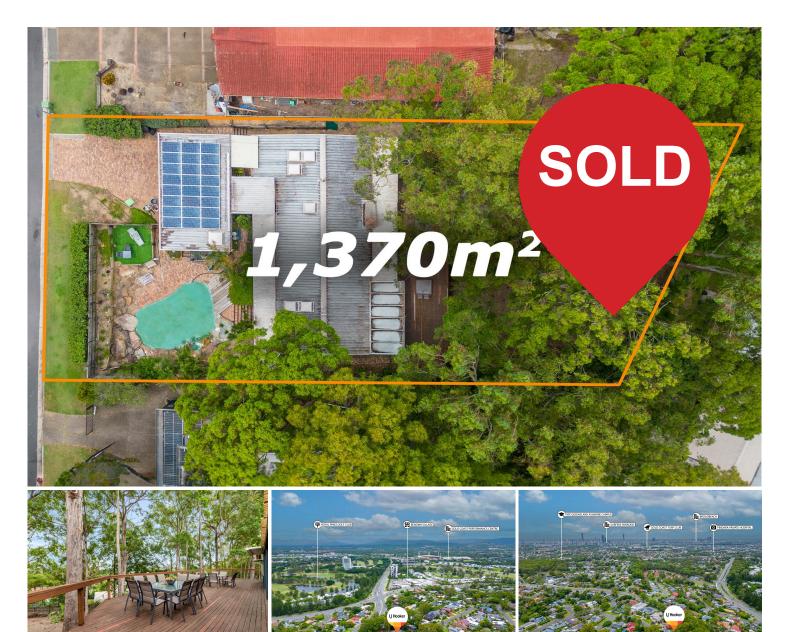

This is the first time the property has been to market in 30 years and offers the new owners potential galore and an incredible 1,370m2 piece of one of Ashmore's best addresses, the highly sought-after "Binalong Drive"!

Key features of this fantastic home include:

\* Unique family home prime for renovation offering complete peace & privacy from the outside world

\* Quiet, elevated position in one of Ashmore's best addresses ...central & convenient to everything you could ever want or need

**4⊡ 2 😓 3 🝙** 1 羔

For Sale \$1,116,000

View ljhooker.com.au/6GJ0F

## More About this Property

| Property ID   | 6GJ0F                                                                                                                                                                                                                                  |
|---------------|----------------------------------------------------------------------------------------------------------------------------------------------------------------------------------------------------------------------------------------|
| Property Type | House                                                                                                                                                                                                                                  |
| Land Area     | 1370 m <sup>2</sup>                                                                                                                                                                                                                    |
| Including     | Air Conditioning<br>Pool<br>Fire Place<br>Balcony<br>Deck<br>Dishwasher<br>Outdoor Entertaining<br>Built-in-Robes<br>Secure Parking<br>Remote Garage<br>Area Views<br>Close to Schools<br>Close to Shops<br>Close to Transport<br>Pool |