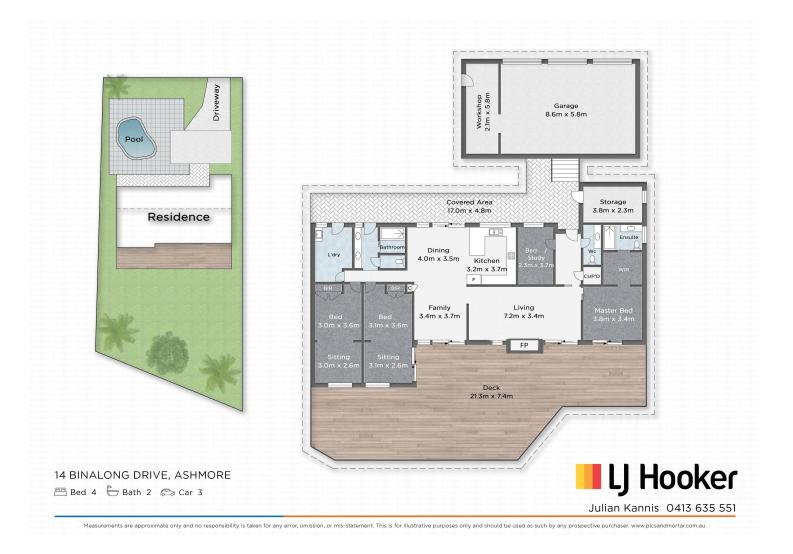

**4⊡ 2 😓 3 🝙** 1 羔

For Sale \$1,116,000

View ljhooker.com.au/6GJ0F

- \* Private North-facing tropical pool & spa plus pool-side lounge/seating area
- \* Big backyard offering plenty of potential to landscape into a fantastic large usable space
- \* Spacious kitchen with ample bench & cupboard space
- \* Master bedroom features walk-in robe & private ensuite
- \* Two over-sized perfect "teenage retreat/kids" bedrooms, with their own extended study nooks/extra living areas
- \* Plus 4th bedroom or great home office
- \* Main family bathroom offering very practical separate wash basins & toilet
- \* Spacious internal laundry with direct access outside
- \* Air-conditioning & ceiling fans throughout
- \* Large 5kw Solar Panel system
- \* Over-sized 3 car garage plus additional off-street driveway parking
- \* Work shop/pool room area for all your tools plus additional big lock-up storage room & garden shed
- \* Development potential; subdivision or dual dwelling occupancy options (subject to DA Council Approval)

## More About this Property

| Property ID   | 6GJ0F                                                                                                                                                                                                                                  |
|---------------|----------------------------------------------------------------------------------------------------------------------------------------------------------------------------------------------------------------------------------------|
| Property Type | House                                                                                                                                                                                                                                  |
| Land Area     | 1370 m <sup>2</sup>                                                                                                                                                                                                                    |
| Including     | Air Conditioning<br>Pool<br>Fire Place<br>Balcony<br>Deck<br>Dishwasher<br>Outdoor Entertaining<br>Built-in-Robes<br>Secure Parking<br>Remote Garage<br>Area Views<br>Close to Schools<br>Close to Shops<br>Close to Transport<br>Pool |