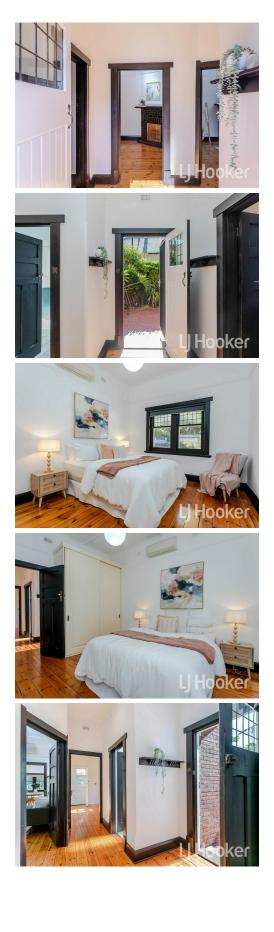

Step into this home which incorporates a blend of solid red brick and and stone facade and discover the well maintained character charm with modern amenities. The home displays unique character features with lofty 3-meter ceilings and intricate cornices, while the polished floorboards throughout reflect the home's historical charm.

This 2 bed, 1 bath home is designed to maximize comfort and functionality. The separate lounge room, connected to an open and airy dining area, provides a spacious environment for relaxation and entertainment. The kitchen features a freestanding cooktop, oven, and a built-in rangehood, perfectly suited for the home chef.

Climate control is effortless with two reverse cycle split system air conditioners located in the living room and master bedroom. The home's double brick exterior and single brick interior walls offer excellent insulation, keeping interiors warm in winter and cool in summer.