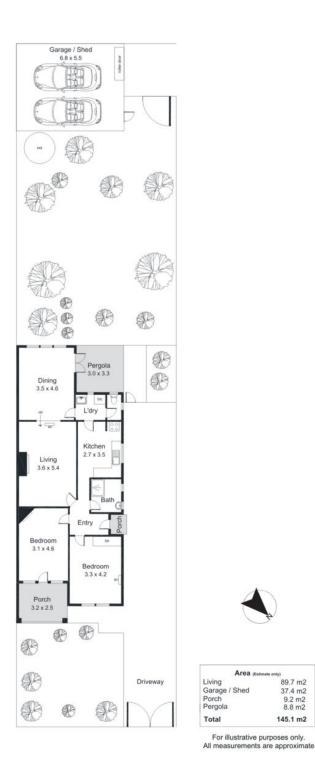

The generous 475m2 block opens to a vast botanic rear yard, offering an opportunity to build on for landscaping dreams or future extensions. The bonus rear lane access, with a electric lock up double garage makes parking easy combined the front off street parking this home offers. Zoned Urban Corridor, the property holds potential for various developments subject to council approvals, adding a layer of appeal for investors and developers.

## More About this Property

| Property ID   | J3FH67                                                  |
|---------------|---------------------------------------------------------|
| Property Type | House                                                   |
| Land Area     | 478 m2                                                  |
| Including     | Air Conditioning<br>Toilets (1)<br>Outdoor Entertaining |