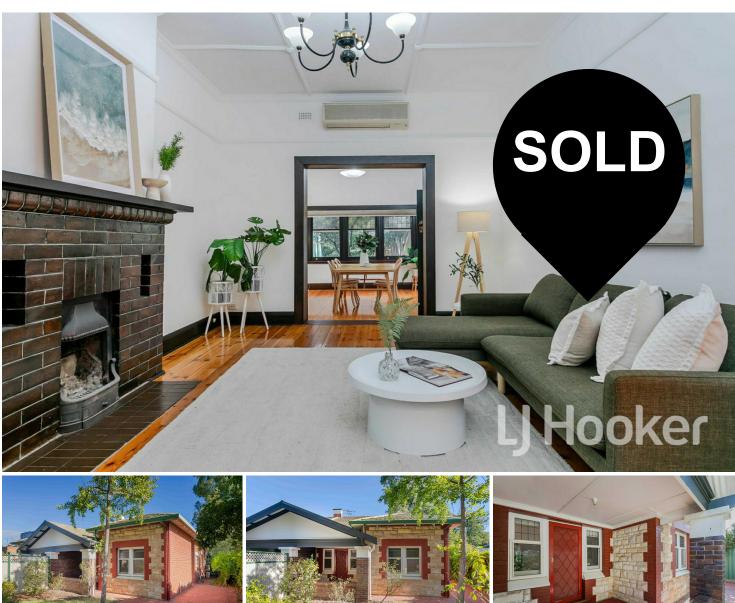

Step into this home which incorporates a blend of solid red brick and and stone facade and discover the well maintained character charm with modern amenities. The home displays unique character features with lofty 3-meter ceilings and intricate cornices, while the polished floorboards throughout reflect the home's historical charm.

This 2 bed, 1 bath home is designed to maximize comfort and functionality. The separate lounge room, connected to an open and airy dining area, provides a spacious environment for relaxation and entertainment. The kitchen features a freestanding cooktop, oven, and a built-in rangehood, perfectly suited for the home chef.

Climate control is effortless with two reverse cycle split system air conditioners located in the living room and master bedroom. The home's double brick exterior and single brick interior walls offer excellent insulation, keeping interiors warm in winter and cool in summer.