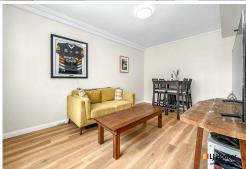

- Split-level layout: Enjoy distinct separation between living and sleeping areas, maximising privacy and space.
- Modern kitchen: Well-appointed with contemporary finishes and an internal laundry for added convenience.
- Private entrance: Benefit from a sense of exclusivity with no neighbours above or below.
- Open-plan living: Spacious lounge with timber floors, creating a light-filled, airy atmosphere.
- Registered car space: On-title parking provides security and ease, with ground-floor