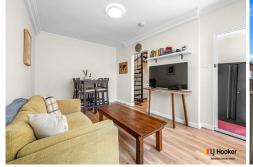

- Split-level layout: Enjoy distinct separation between living and sleeping areas, maximising privacy and space.
- Modern kitchen: Well-appointed with contemporary finishes and an internal laundry for added convenience.
- Private entrance: Benefit from a sense of exclusivity with no neighbours above or below.
- Open-plan living: Spacious lounge with timber floors, creating a light-filled, airy atmosphere.
- Registered car space: On-title parking provides security and ease, with ground-floor