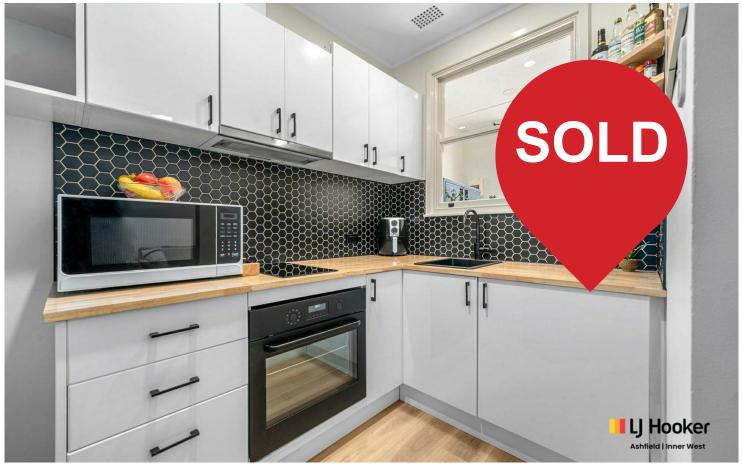

- Split-level layout: Enjoy distinct separation between living and sleeping areas, maximising privacy and space.
- Modern kitchen: Well-appointed with contemporary finishes and an internal laundry for added convenience.
- Private entrance: Benefit from a sense of exclusivity with no neighbours above or below.
- Open-plan living: Spacious lounge with timber floors, creating a light-filled, airy atmosphere.
- Registered car space: On-title parking provides security and ease, with ground-floor