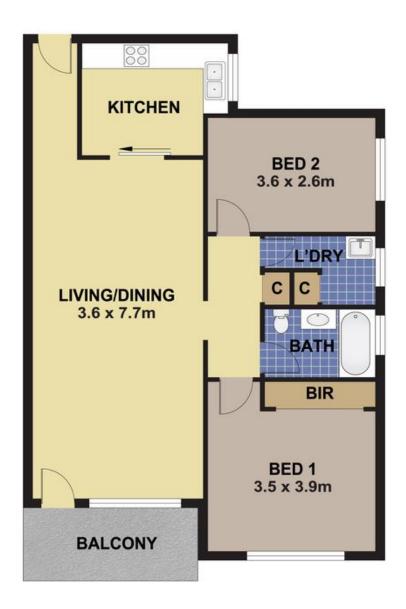

### Key Features:

- Open-plan lounge and dining area flowing onto a balcony with terrific district and city views
- Well-appointed kitchen with electric cooking
- Spacious master bedroom with a built-in wardrobe, adjacent to a centrally located bathroom
- Internal laundry facilities

# 7/10 TINTERN ROAD, ASHFIELD

DISCLAIMER

PLANS SHOWN ARE FOR MARKETING PURPOSES ONLY, ALL DIMENSIONS ARE APPROXIMATE AND NOT TO SCALE. THEY ARE SUBJECT TO ERRORS AND INACCURACIES AND NO LIABILITY WILL BE ACCEPTED. INTERESTED PARTIES SHOULD MAKE THEIR OWN ENQUIRIES.