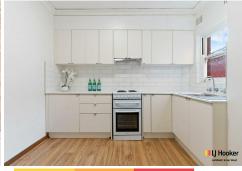

### Key Features:

- Open-plan lounge and dining area flowing onto a balcony with terrific district and city views
- Well-appointed kitchen with electric cooking
- Spacious master bedroom with a built-in wardrobe, adjacent to a centrally located bathroom
- Internal laundry facilities