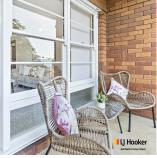

### Key Features:

- Open-plan lounge and dining area flowing onto a balcony with terrific district and city views
- Well-appointed kitchen with electric cooking
- Spacious master bedroom with a built-in wardrobe, adjacent to a centrally located bathroom
- Internal laundry facilities