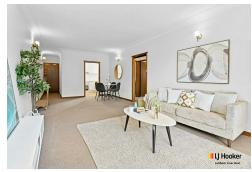

### Key Features:

- Open-plan lounge and dining area flowing onto a balcony with terrific district and city views
- Well-appointed kitchen with electric cooking
- Spacious master bedroom with a built-in wardrobe, adjacent to a centrally located bathroom
- Internal laundry facilities