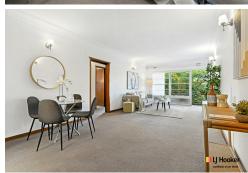

### Key Features:

- Open-plan lounge and dining area flowing onto a balcony with terrific district and city views
- Well-appointed kitchen with electric cooking
- Spacious master bedroom with a built-in wardrobe, adjacent to a centrally located bathroom
- Internal laundry facilities