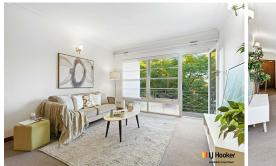

### Key Features:

- Open-plan lounge and dining area flowing onto a balcony with terrific district and city views
- Well-appointed kitchen with electric cooking
- Spacious master bedroom with a built-in wardrobe, adjacent to a centrally located bathroom
- Internal laundry facilities