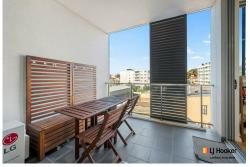

- Large living room with ample space for separate lounge and dining areas
- Light and bright with large windows and skylight in living.
- Spacious dine in kitchen with stone bench tops, dishwasher and gas cooking
- Bedroom with built in robes and balcony access
- Designer bathroom with quality finishes
- Large dual access balcony with expansive district views
- Full lift access, security intercom, air conditioning, and internal laundry
- Secure access parking with storage
- Walk to shops and station. Super convenient!