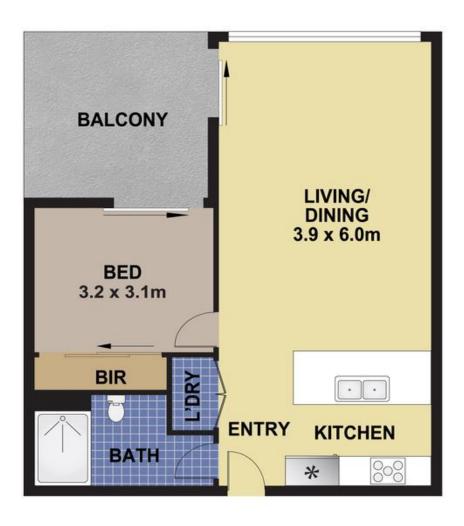

# 36/445 LIVERPOOL ROAD, ASHFIELD

DISCLAIMER

PLANS SHOWN ARE FOR MARKETING PURPOSES ONLY, ALL DIMENSIONS ARE APPROXIMATE AND NOT TO SCALE. THEY ARE SUBJECT TO ERRORS AND INACCURACIES AND NO LIABILITY WILL BE ACCEPTED. INTERESTED PARTIES SHOULD MAKE THEIR OWN ENQUIRIES.

- Large living room with ample space for separate lounge and dining areas
- Light and bright with large windows and skylight in living.
- Spacious dine in kitchen with stone bench tops, dishwasher and gas cooking
- Bedroom with built in robes and balcony access
- Designer bathroom with quality finishes
- Large dual access balcony with expansive district views
- Full lift access, security intercom, air conditioning, and internal laundry
- Secure access parking with storage
- Walk to shops and station. Super convenient!