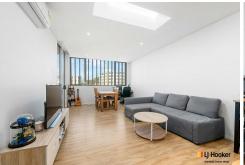

- Large living room with ample space for separate lounge and dining areas
- Light and bright with large windows and skylight in living.
- Spacious dine in kitchen with stone bench tops, dishwasher and gas cooking
- Bedroom with built in robes and balcony access
- Designer bathroom with quality finishes
- Large dual access balcony with expansive district views
- Full lift access, security intercom, air conditioning, and internal laundry
- Secure access parking with storage
- Walk to shops and station. Super convenient!