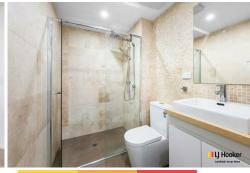

- Large living room with ample space for separate lounge and dining areas
- Light and bright with large windows and skylight in living.
- Spacious dine in kitchen with stone bench tops, dishwasher and gas cooking
- Bedroom with built in robes and balcony access
- Designer bathroom with quality finishes
- Large dual access balcony with expansive district views
- Full lift access, security intercom, air conditioning, and internal laundry
- Secure access parking with storage
- Walk to shops and station. Super convenient!