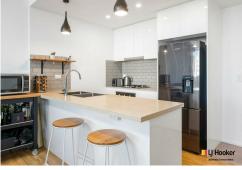

- Large living room with ample space for separate lounge and dining areas
- Light and bright with large windows and skylight in living.
- Spacious dine in kitchen with stone bench tops, dishwasher and gas cooking
- Bedroom with built in robes and balcony access
- Designer bathroom with quality finishes
- Large dual access balcony with expansive district views
- Full lift access, security intercom, air conditioning, and internal laundry
- Secure access parking with storage
- Walk to shops and station. Super convenient!