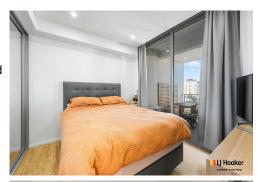

- Large living room with ample space for separate lounge and dining areas
- Light and bright with large windows and skylight in living.
- Spacious dine in kitchen with stone bench tops, dishwasher and gas cooking
- Bedroom with built in robes and balcony access
- Designer bathroom with quality finishes
- Large dual access balcony with expansive district views
- Full lift access, security intercom, air conditioning, and internal laundry
- Secure access parking with storage
- Walk to shops and station. Super convenient!