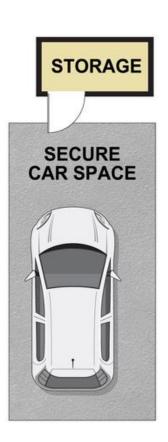

- Large living room with ample space for separate lounge and dining areas
- Light and bright with large windows and skylight in living.
- Spacious dine in kitchen with stone bench tops, dishwasher and gas cooking
- Bedroom with built in robes and balcony access
- Designer bathroom with quality finishes
- Large dual access balcony with expansive district views
- Full lift access, security intercom, air conditioning, and internal laundry
- Secure access parking with storage
- Walk to shops and station. Super convenient!