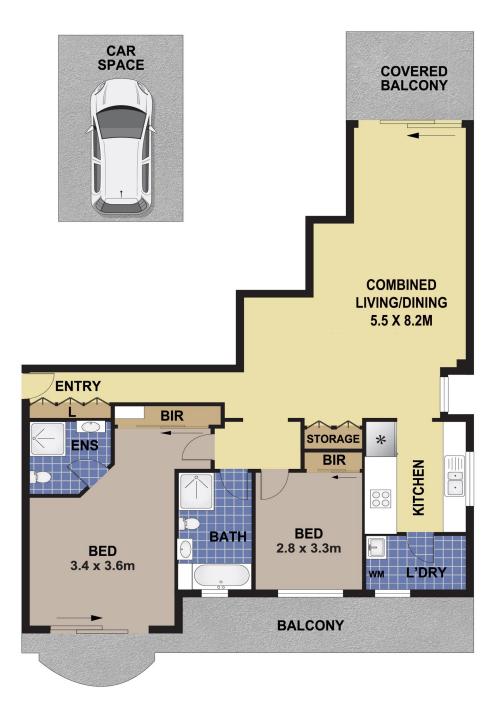

#### Key Features:

- Oversized combined living and dining area that flows to a tree-lined, entertainers balcony.
- Galley style kitchen with gas-cooking.
- Two bedrooms both with built ins, spacious master features an ensuite and second balcony.
- Updated bathroom, with separate bath and shower recess.
- Separate internal laundry for added convenience.
- Lift access and undercover security parking.
- Close to all transport links, including buses, trains and motorways.

## **UNIT 17/393 LIVERPOOL ROAD, ASHFIELD**

DISCLAIMER

PLANS SHOWN ARE FOR MARKETING PURPOSES ONLY, ALL DIMENSIONS ARE APPROXIMATE AND NOT TO SCALE. THEY ARE SUBJECT TO ERRORS AND INACCURACIES AND NO LIABILITY WILL BE ACCEPTED. INTERESTED PARTIES SHOULD MAKE THEIR OWN ENQUIRIES.