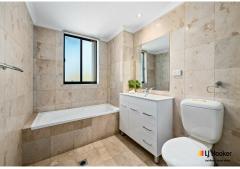

#### Key Features:

- Oversized combined living and dining area that flows to a tree-lined, entertainers balcony.
- Galley style kitchen with gas-cooking.
- Two bedrooms both with built ins, spacious master features an ensuite and second balcony.
- Updated bathroom, with separate bath and shower recess.
- Separate internal laundry for added convenience.
- Lift access and undercover security parking.
- Close to all transport links, including buses, trains and motorways.