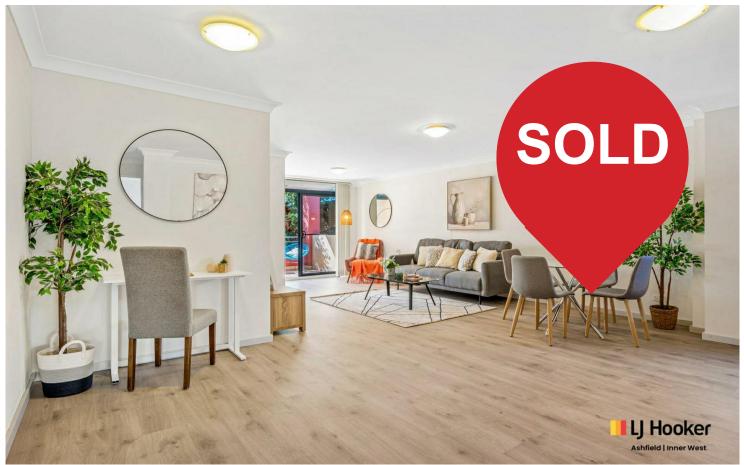

## The Perfect Package

This spacious two-bedroom, two-bathroom apartment enjoys convenience whilst maintaining a private free-flowing space in the heart of Ashfield and is drenched in natural light. With an oversized unit level of 115sqms, this feels like home.

#### Key Features:

- Oversized combined living and dining area that flows to a tree-lined, entertainers balcony.
- Galley style kitchen with gas-cooking.
- Two bedrooms both with built ins, spacious master features an ensuite and second balcony.
- Updated bathroom, with separate bath and shower recess.
- Separate internal laundry for added convenience.
- Lift access and undercover security parking.
- Close to all transport links, including buses, trains and motorways.