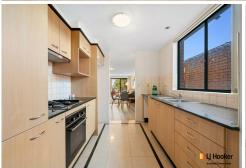

#### Key Features:

- Oversized combined living and dining area that flows to a tree-lined, entertainers balcony.
- Galley style kitchen with gas-cooking.
- Two bedrooms both with built ins, spacious master features an ensuite and second balcony.
- Updated bathroom, with separate bath and shower recess.
- Separate internal laundry for added convenience.
- Lift access and undercover security parking.
- Close to all transport links, including buses, trains and motorways.