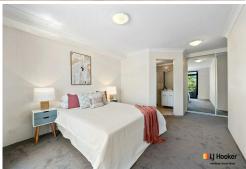

#### Key Features:

- Oversized combined living and dining area that flows to a tree-lined, entertainers balcony.
- Galley style kitchen with gas-cooking.
- Two bedrooms both with built ins, spacious master features an ensuite and second balcony.
- Updated bathroom, with separate bath and shower recess.
- Separate internal laundry for added convenience.
- Lift access and undercover security parking.
- Close to all transport links, including buses, trains and motorways.