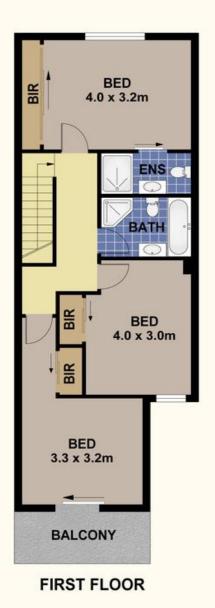

Modern interiors and a lifestyle-rich location make this the perfect opportunity for a growing family, downsizer, or investor. The home offers generous living spaces, three well-sized bedrooms (main with ensuite), and secure double lock-up garage with rare self-contained entry directly into the living area.

### 11/98 CHANDOS STREET, ASHFIELD

DISCLAIMER

PLANS SHOWN ARE FOR MARKETING PURPOSES ONLY, ALL DIMENSIONS ARE APPROXIMATE AND NOT TO SCALE. THEY ARE SUBJECT TO ERRORS AND INACCURACIES AND NO LIABILITY WILL BE ACCEPTED. INTERESTED PARTIES SHOULD MAKE THEIR OWN ENQUIRIES.