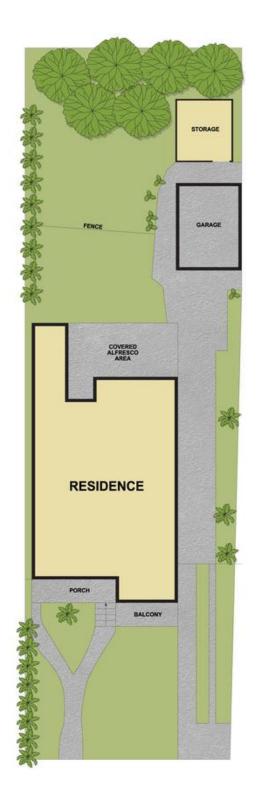

Additional Features:

- Welcoming frontage with a porch leading to the home.
- Driveway access to rear garage.
- Expansive backyard offering potential for a pool, rumpus room, or granny flat.
- Additional storage area.
- Bedroom featuring a porch overlooking lush greenery.

#### DISCLAIMER

PLANS SHOWN ARE FOR MARKETING PURPOSES ONLY, ALL DIMENSIONS ARE APPROXIMATE AND NOT TO SCALE. THEY ARE SUBJECT TO ERRORS AND INACCURACIES AND NO LIABILITY WILL BE ACCEPTED. INTERESTED PARTIES SHOULD MAKE THEIR OWN ENQUIRIES.