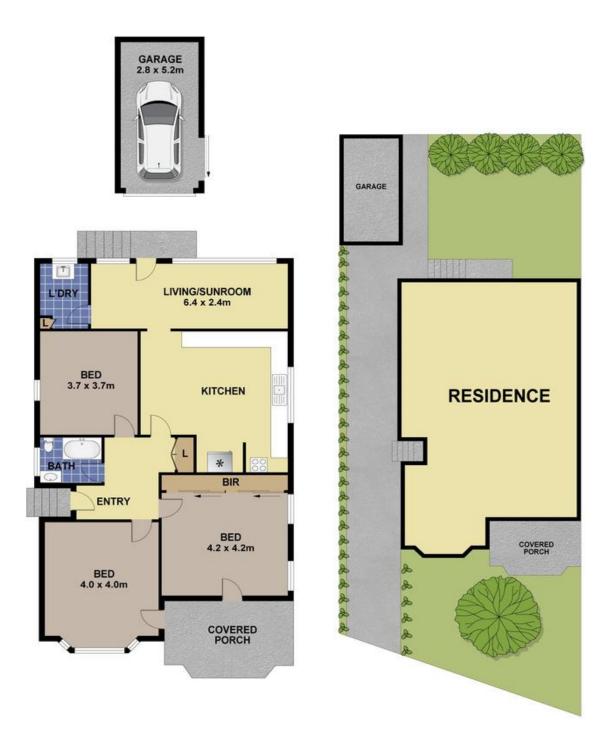

LJ Hook

Ashfield, 148 Holden Street

Key Features:

- Three well-proportioned bedrooms,
- A separate bathroom and laundry room.
- Spacious frontage with a covered porch area.
- Bright living space that adjoins the expansive backyard; perfect for entertaining.
- Driveway access to lock-up garage at the rear of the property.

## More About this Property

| Property ID   | 19JXF8B              |
|---------------|----------------------|
| Property Type | House                |
| Land Area     | 383.1 m <sup>2</sup> |

Domenic Bucciarelli 0411 199 466 Principal-Licensee in Charge | domenic@ljha.com.au

## 148 HOLDEN STREET, ASHFIELD

DISCLAIMER

PLANS SHOWN ARE FOR MARKETING PURPOSES ONLY, ALL DIMENSIONS ARE APPROXIMATE AND NOT TO SCALE. THEY ARE SUBJECT TO ERRORS AND INACCURACIES AND NO LIABILITY WILL BE ACCEPTED. INTERESTED PARTIES SHOULD MAKE THEIR OWN ENQUIRIES.