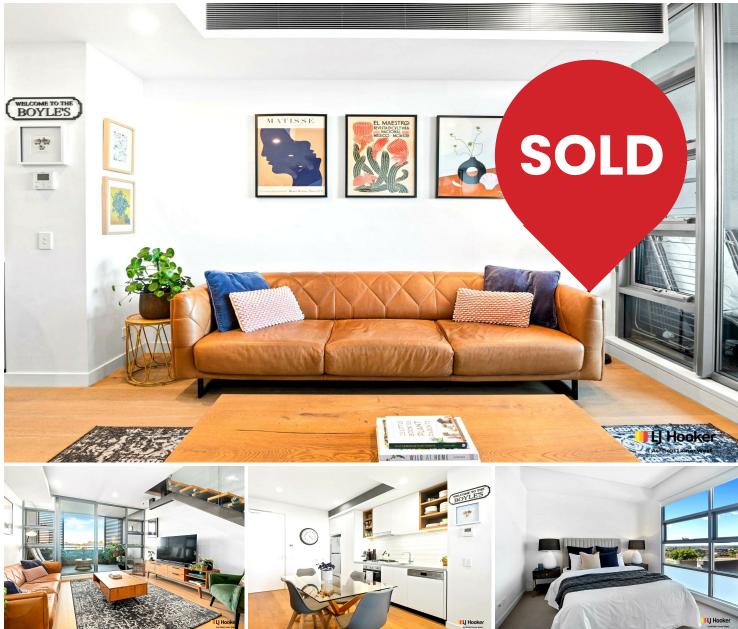

# Ashfield, 503A/250 Liverpool Road

Luxurious Designer style with Northerly Aspect In Ashfield Central

Welcome to 503A/250 Liverpool Road Ashfield! This stunning 2-bedroom, 1bathroom apartment is now available. Offering a fantastic opportunity for investors or first-time buyers.

Upon entering the apartment, you will be greeted by a stylish and modern interior design. The living room features a comfortable couch, coffee table, and a large screen for your entertainment needs. The dining room is perfect for hosting dinner parties and gatherings, with a spacious dining table to accommodate your guests.

- Sleek gallery style kitchen with stone benchtops, gas cooking and quality stainless steel appliances.

- 2 well-proportioned bedrooms both with built in wardrobes and large picture windows.

- Versatile enclosed balcony for year round enjoyment.

- Central designer bathroom plus a compact versatile laundry.

- Stunning rooftop common BBQ area embracing the stunning Sydney skyline.

- Security carspace, storage cage, ducted air conditioning, lift access, security intercom.