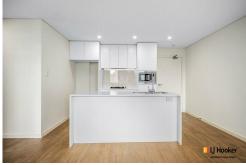

Comfortable bedrooms: Two generously sized rooms, each with built-in robes and direct balcony access.

Modern kitchen: Features stone benchtops, a dishwasher, and quality gas cooking appliances.

For Sale \$795,000