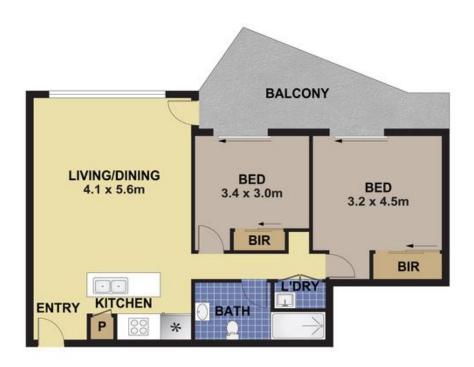

Comfortable bedrooms: Two generously sized rooms, each with built-in robes and direct balcony access.

Modern kitchen: Features stone benchtops, a dishwasher, and quality gas cooking appliances.

For Sale \$795,000

#### DISCLAIMER

PLANS SHOWN ARE FOR MARKETING PURPOSES ONLY, ALL DIMENSIONS ARE APPROXIMATE AND NOT TO SCALE. THEY ARE SUBJECT TO ERRORS AND INACCURACIES AND NO LIABILITY WILL BE ACCEPTED. INTERESTED PARTIES SHOULD MAKE THEIR OWN ENQUIRIES.