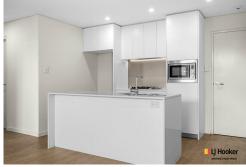

Step inside to discover spacious interiors and a range of quality features designed to make life easy and enjoyable.

Spacious living: Large open-plan lounge area with abundant natural light and timber-finish floors.

Comfortable bedrooms: Two generously sized rooms, each with built-in robes and direct balcony access.

Modern kitchen: Features stone benchtops, a dishwasher, and quality gas cooking appliances.

For Sale \$795,000