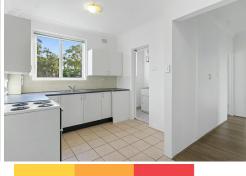

- Easy flow living area with a sunny north facing balcony
- Nicely sized eat-in kitchen with plenty of storage
- 2 double bedrooms both with built-in wardrobes
- Central bathroom plus the added bonus of an internal laundry
- Secure intercom building access plus allocated car space
- Timber floors throughout living area, carpet in bedrooms
- Catchment area for respected public and private schools