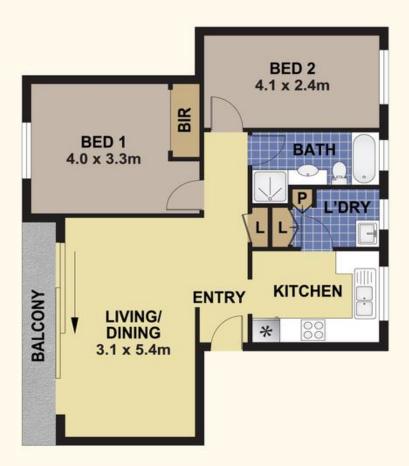

### Key Features:

- •Two generously sized bedrooms with ample natural light
- Only 9 units in the block
- ·Internal laundry for added convenience
- Secure lock-up garage plus a separate storage room
- •Positioned at the back of the block for a quiet and private lifestyle
- •Prime location opposite Ashfield Park, offering green open spaces at your doorstep
- •Walking distance to shops, cafes, restaurants, and excellent transport links

## 4/28 PEMBROKE STREET, ASHFIELD

DISCLAIMER

PLANS SHOWN ARE FOR MARKETING PURPOSES ONLY, ALL DIMENSIONS ARE APPROXIMATE AND NOT TO SCALE. THEY ARE SUBJECT TO ERRORS AND INACCURACIES AND NO LIABILITY WILL BE ACCEPTED. INTERESTED PARTIES SHOULD MAKE THEIR OWN ENQUIRIES.