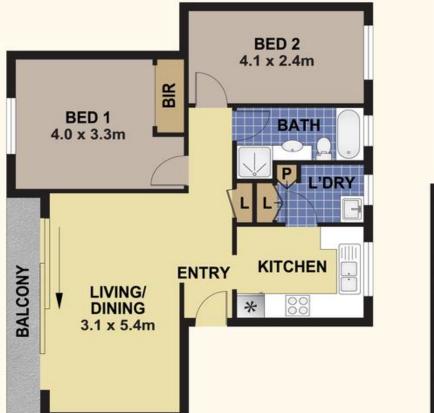

## Ashfield, 4/28 Pembroke Street Charming Parkside 2-Bedroom Unit with Lock-Up Garage & Storage

Nestled in one of Ashfield's most sought-after streets, this spacious two-bedroom unit offers an unbeatable combination of comfort, convenience, and tranquility. Set at the rear of the block for ultimate peace and privacy, this home is located right opposite Ashfield Park, just moments from Summer Hill Village and within easy reach of both Ashfield and Summer Hill train stations.

Key Features:

- •Two generously sized bedrooms with ample natural light
- •Only 9 units in the block
- •Internal laundry for added convenience
- •Secure lock-up garage plus a separate storage room
- ·Positioned at the back of the block for a quiet and private lifestyle
- •Prime location opposite Ashfield Park, offering green open spaces at your doorstep

## 4/28 PEMBROKE STREET, ASHFIELD

DISCLAIMER

PLANS SHOWN ARE FOR MARKETING PURPOSES ONLY, ALL DIMENSIONS ARE APPROXIMATE AND NOT TO SCALE. THEY ARE SUBJECT TO ERRORS AND INACCURACIES AND NO LIABILITY WILL BE ACCEPTED. INTERESTED PARTIES SHOULD MAKE THEIR OWN ENQUIRIES.