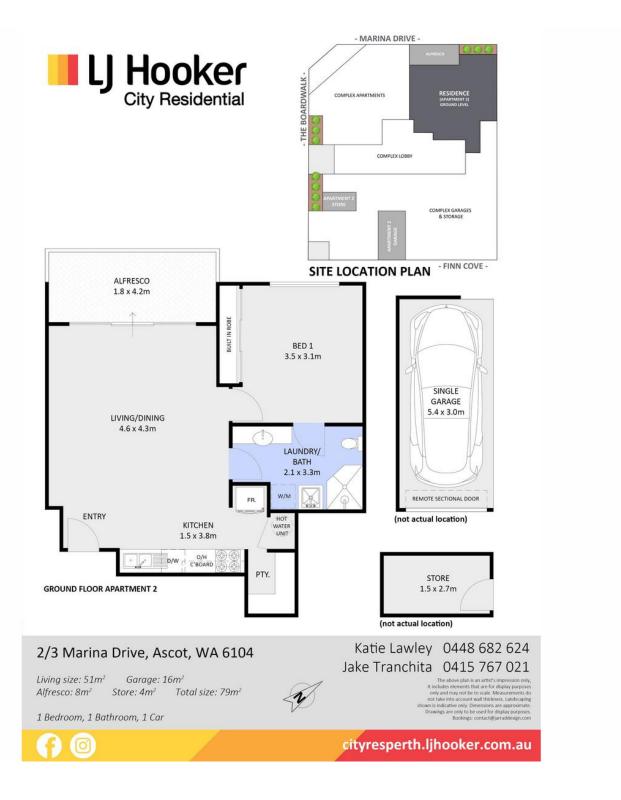

A whopping 79sqm including garage! Great ground floor balcony but the location is what sets this apartment apart with the riverside lifestyle.

Ascot is known for its elegance and charm, with bustling urban hubs and entertainment options just a short drive away.

## **Katie Lawley**

0448 682 624 katie.lawley@ljhooker.com.au

#### **Jake Tranchita**

0415 767 021

jtranchita.applecross@ljhooker.com.au

LJ Hooker City Residential (08) 9325 0700

- Prime investment opportunity or fantastic first time buy
- Ample Storage Room
- Ground Floor Apartment
- 1 Bedroom, 1 Bathroom
- Open Plan Living and great pantry storage
- Allocated Garage
- Walking distance to the Swan River
- Short drive to Perth International and Domestic Airports

#### Rates & Dimensions:

- Council Rates \$1510.72 p.a.
- Water Rates \$984.18 p.a. 22/23 fy
- Strata Levies \$833.89 p.q
- Total Area 79 sqm
- Internal Area 51 sqm
- Balcony/Courtyard Area 8 sqm