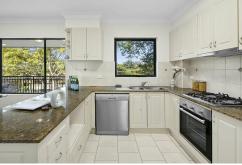

### Stewart Kirkby

0418 672 566 skirkby@ljhookerlanecove.com

- Vast L-shaped living/dining room with air conditioning unit
- Open plan kitchen, stone bench tops and breakfast bar
- Quality gas stainless steel appliances including dishwasher
- Covered alfresco entertaining terrace for all-weather dining