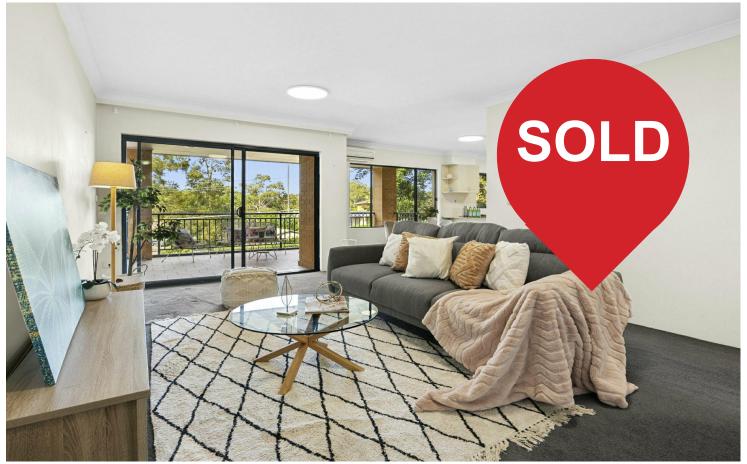

# Artarmon, 6/9-11 Palmer Street

Generous Indoor/Outdoor Entertainer within Short Stroll to Shops

Designed with an emphasis on entertaining, those who enjoy hosting social gatherings will appreciate this generously sized and conveniently located apartment. It occupies an elevated first floor position with leafy outlooks and showcases a well-appointed open plan indoor/outdoor flow. The covered alfresco dining terrace is perfect for all-weather gatherings while the five-minute walking proximity to the Hampden Road restaurant strip plus bus and rail transport makes popping out for a coffee or bite to eat a breeze. Part of a boutique block and central to gorgeous parks, Westfield Chatswood and the renowned Artarmon Public School, this apartment promises a sought-after cosmopolitan lifestyle.

### Stewart Kirkby

0418 672 566 skirkby@ljhookerlanecove.com

- Vast L-shaped living/dining room with air conditioning unit
- Open plan kitchen, stone bench tops and breakfast bar
- Quality gas stainless steel appliances including dishwasher
- Covered alfresco entertaining terrace for all-weather dining