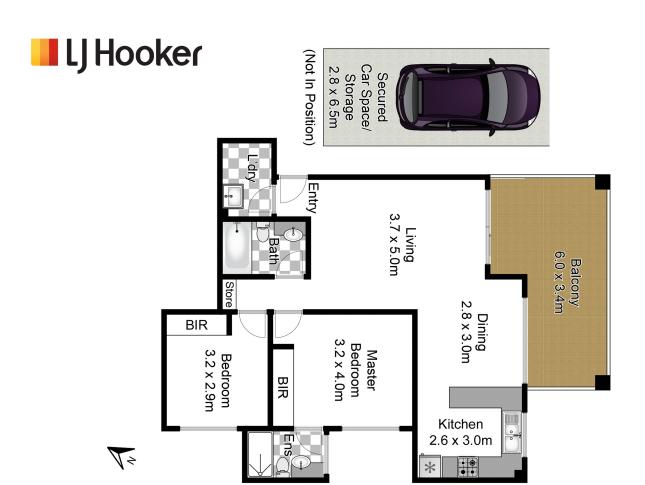

# Artarmon, 6/9-11 Palmer Street

Generous Indoor/Outdoor Entertainer within Short Stroll to Shops

Designed with an emphasis on entertaining, those who enjoy hosting social gatherings will appreciate this generously sized and conveniently located apartment. It occupies an elevated first floor position with leafy outlooks and showcases a well-appointed open plan indoor/outdoor flow. The covered alfresco dining terrace is perfect for all-weather gatherings while the five-minute walking proximity to the Hampden Road restaurant strip plus bus and rail transport makes popping out for a coffee or bite to eat a breeze. Part of a boutique block and central to gorgeous parks, Westfield Chatswood and the renowned Artarmon Public School, this apartment promises a sought-after cosmopolitan lifestyle.

### Stewart Kirkby

0418 672 566 skirkby@ljhookerlanecove.com

- Vast L-shaped living/dining room with air conditioning unit
- Open plan kitchen, stone bench tops and breakfast bar
- Quality gas stainless steel appliances including dishwasher
- Covered alfresco entertaining terrace for all-weather dining

LJ Hooker Lane Cove (02) 9428 1877

- Sizeable bedrooms, fully tiled bathrooms, one with bathtub
- Internal laundry room, security entrance, lock-up garage
- Well-presented, scope to add your style and flair if desired