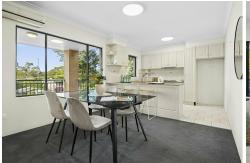

### Stewart Kirkby

0418 672 566 skirkby@ljhookerlanecove.com

- Vast L-shaped living/dining room with air conditioning unit
- Open plan kitchen, stone bench tops and breakfast bar
- Quality gas stainless steel appliances including dishwasher
- Covered alfresco entertaining terrace for all-weather dining