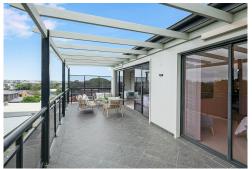

### Impressive and Substantial

Commanding an elevated corner position in a desired local enclave, this impressive double brick home has much to offer the established or growing family.

- \* Substantial internal floorplan, multiple living zones and breakaway spaces
- \* Quality family-sized kitchen featuring granite tops, ample cupboard space and gas cooking
- \* Separate spacious living and dining zones
- \* Five generous bedrooms, each with built-in wardrobes and master bedroom with a stylish ensuite
- \* Two bedrooms open onto a wide balcony boasting a northerly, district-to-city outlook
- \* Stunning main bathroom featuring a corner spa bath and separate shower; separate laundry with ample storage and full second bathroom
- \* Double lock-up garage retrofitted to a rumpus or work-from-home space
- \* Well-situated to all local amenities, choose between Arncliffe or Turrella train station