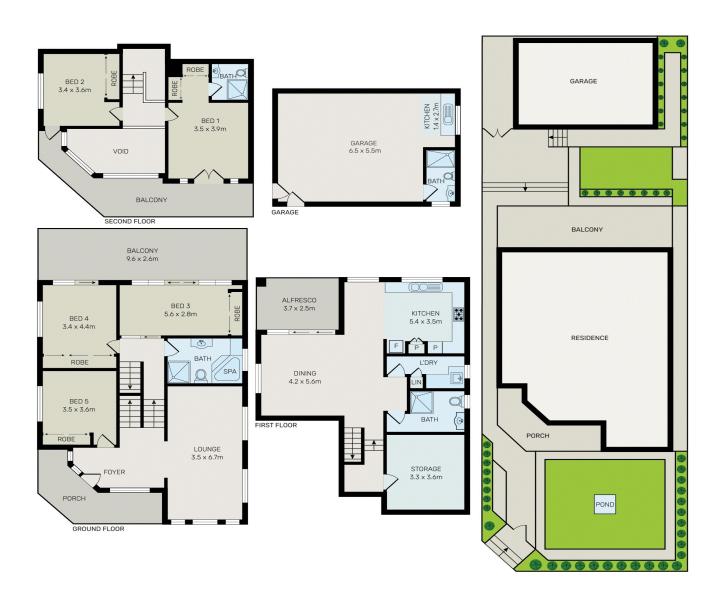

### Impressive and Substantial

Commanding an elevated corner position in a desired local enclave, this impressive double brick home has much to offer the established or growing family.

- \* Substantial internal floorplan, multiple living zones and breakaway spaces
- \* Quality family-sized kitchen featuring granite tops, ample cupboard space and gas cooking
- \* Separate spacious living and dining zones
- \* Five generous bedrooms, each with built-in wardrobes and master bedroom with a stylish ensuite
- \* Two bedrooms open onto a wide balcony boasting a northerly, district-to-city outlook
- \* Stunning main bathroom featuring a corner spa bath and separate shower; separate laundry with ample storage and full second bathroom
- \* Double lock-up garage retrofitted to a rumpus or work-from-home space
- \* Well-situated to all local amenities, choose between Arncliffe or Turrella train station