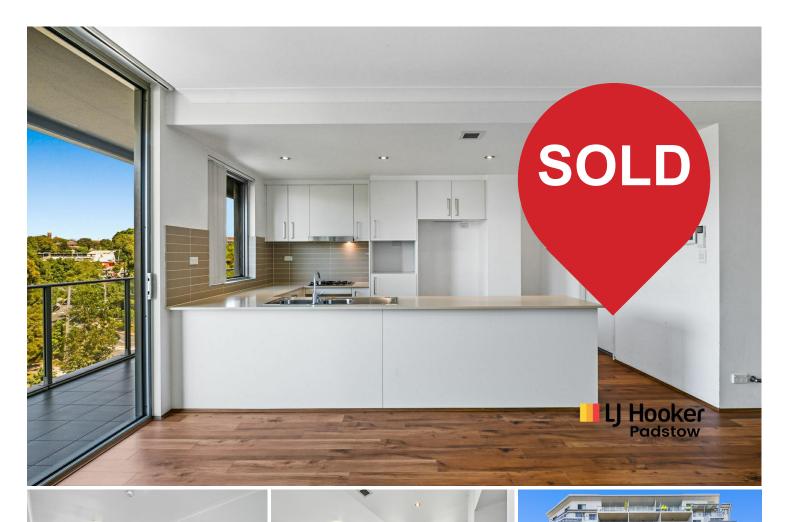

## **Arncliffe, 509/9-11 Wollongong Road** Modern Unit in Prime Location —12 Min Walk To Wolli Creek Station

Nestled in a highly sought-after location, this stylish two-bedroom, two-bathroom unit offers the perfect blend of comfort and convenience. Boasting an open-plan design, the living and dining area flows seamlessly onto a sunlit balcony, perfect for entertaining or relaxing. The modern kitchen is a chef's dream, featuring an island bench, ample storage, and stainless steel appliances. Floating timber floors throughout add warmth and elegance to the space, while split-system air conditioning ensures year-round comfort.

Key Features:

- Sun-drenched open-plan living with seamless balcony access
- Spacious kitchen with island bench, ample storage & s/s appliances
- Two bedrooms with built-in wardrobes, master with ensuite & balcony
- Floor-to-ceiling tiled main bathroom for a sleek finish
- Split-system air conditioning & stylish floating timber floors
- Undercover secured parking for peace of mind
- Complex features a swimming pool & gym
- Prime location —900m to Wolli Creek Station & dining precinct, 2.9km to Sydney Airport,
- 1.9km to M5 access