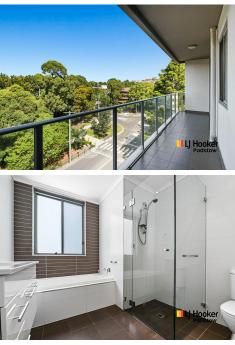

## **Arncliffe, 509/9-11 Wollongong Road** Modern Unit in Prime Location —12 Min Walk To Wolli Creek Station

Nestled in a highly sought-after location, this stylish two-bedroom, two-bathroom unit offers the perfect blend of comfort and convenience. Boasting an open-plan design, the living and dining area flows seamlessly onto a sunlit balcony, perfect for entertaining or relaxing. The modern kitchen is a chef's dream, featuring an island bench, ample storage, and stainless steel appliances. Floating timber floors throughout add warmth and elegance to the space, while split-system air conditioning ensures year-round comfort.

Both bedrooms are generously sized, complete with built-in wardrobes, while the master retreat enjoys the luxury of an ensuite and private balcony access. The main bathroom is beautifully appointed with floor-to-ceiling tiles for a sleek, contemporary feel. Residents will appreciate the added benefits of undercover secured parking, as well as exclusive access to the complex's pool and gym.

Key Features:

- Sun-drenched open-plan living with seamless balcony access
- Spacious kitchen with island bench, ample storage & s/s appliances
- Two bedrooms with built-in wardrobes, master with ensuite & balcony
- Floor-to-ceiling tiled main bathroom for a sleek finish
- Split-system air conditioning & stylish floating timber floors
- Undercover secured parking for peace of mind
- Complex features a swimming pool & gym
- Prime location —900m to Wolli Creek Station & dining precinct, 2.9km to Sydney Airport,
- 1.9km to M5 access