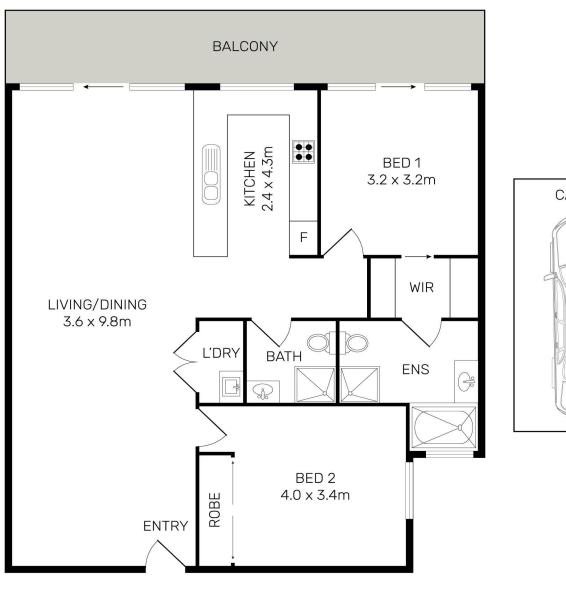

## **Arncliffe, 509/9-11 Wollongong Road** Modern Unit in Prime Location —12 Min Walk To Wolli Creek Station

Nestled in a highly sought-after location, this stylish two-bedroom, two-bathroom unit offers the perfect blend of comfort and convenience. Boasting an open-plan design, the living and dining area flows seamlessly onto a sunlit balcony, perfect for entertaining or relaxing. The modern kitchen is a chef's dream, featuring an island bench, ample storage, and stainless steel appliances. Floating timber floors throughout add warmth and elegance to the space, while split-system air conditioning ensures year-round comfort.

Both bedrooms are generously sized, complete with built-in wardrobes, while the master retreat enjoys the luxury of an ensuite and private balcony access. The main bathroom is beautifully appointed with floor-to-ceiling tiles for a sleek, contemporary feel. Residents will appreciate the added benefits of undercover secured parking, as well as exclusive access to the complex's pool and gym.

Key Features:

- Sun-drenched open-plan living with seamless balcony access
- Spacious kitchen with island bench, ample storage & s/s appliances
- Two bedrooms with built-in wardrobes, master with ensuite & balcony
- Floor-to-ceiling tiled main bathroom for a sleek finish
- Split-system air conditioning & stylish floating timber floors
- Undercover secured parking for peace of mind
- Complex features a swimming pool & gym
- Prime location —900m to Wolli Creek Station & dining precinct, 2.9km to Sydney Airport,
- 1.9km to M5 access