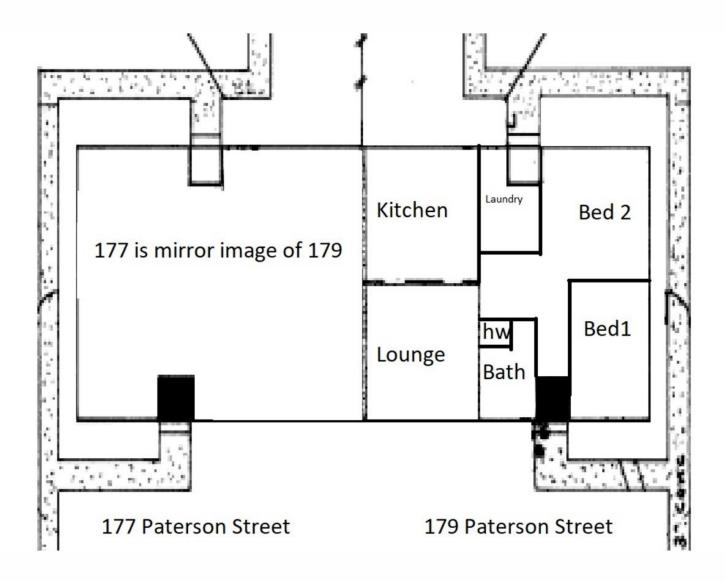

## Aramoho, 177 & 179 Paterson Street

Super Deal, Two for the Price of One.

A very cleverly constructed duplex consisting of 2 two bedroom homes build in the 1960's...

Fully fenced on private sections, each with a garden shed. Two large double bedrooms, large living room and big kitchen and dining. Separate laundry.

## **More About this Property**

| Property ID   | QFHVB                                        |
|---------------|----------------------------------------------|
| Property Type | House                                        |
| House Size    | 160 m2                                       |
| Land Area     | 859 m2                                       |
| Including     | Toilets (2)<br>Floorboards<br>Built-in-Robes |