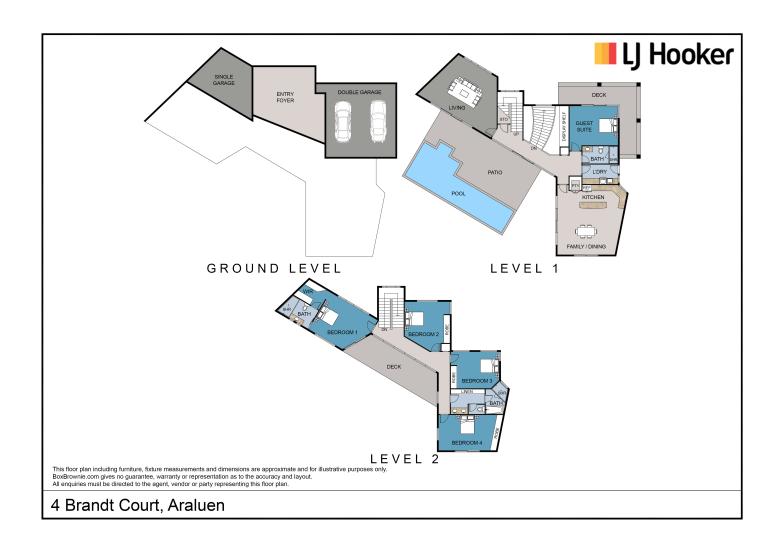

## **Quality Family Living**

Your expectations will be met, on every level of this majestic, architecturally designed, tri level home that sculpts the contours of the land showcasing its style inside and out.

Through the grand entry and up the sweeping jarrah and steel staircase that beckons you forward into the gracious living and entertaining areas beyond. A stunning crystal chandelier takes pride of place in the elevated stairwell.

The stone and stainless-steel kitchen is outstanding with waterfall-end bench tops, walk in pantry, glass splashbacks, dishwasher, and bush views to boot! The dining is adjacent.

All the living areas are on the first floor including the expansive main lounge that features Italian floor tiles and views over the freeform, deep blue inground pool. The guest bedroom has front balcony access with panoramic views over the estate while the guest bathroom is adjacent.

#### Contact

**Gail Tuxworth** 0418 897 009 gtuxworth@ljhalicesprings.com.au

LJ Hooker Alice Springs (08) 8950 6333

The remaining four bedrooms are all on the upper level and have brand new quality carpets, auto control window fixtures, built in robes and ceiling fans. The main bedroom wing and the second bedroom have private balcony access, with views over the paved entertaining area and beautiful mountain landscape at the rear. Both the ensuite and the family bathrooms feature stone vanity tops and black and cream feature tiling. There is a tempting soaker tub just in case.

Other notable features of this elegant residence include solar panels, full home security, Crim safe doors and windows, oversized double lock up garage, large air-conditioned gym room and shaded front carparking.