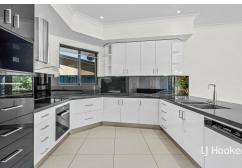

The stone and stainless-steel kitchen is outstanding with waterfall-end bench tops, walk in pantry, glass splashbacks, dishwasher, and bush views to boot! The dining is adjacent.

All the living areas are on the first floor including the expansive main lounge that features Italian floor tiles and views over the freeform, deep blue inground pool. The guest bedroom has front balcony access with panoramic views over the estate while the guest bathroom is adjacent.