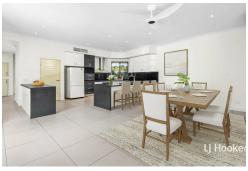

The stone and stainless-steel kitchen is outstanding with waterfall-end bench tops, walk in pantry, glass splashbacks, dishwasher, and bush views to boot! The dining is adjacent.

All the living areas are on the first floor including the expansive main lounge that features Italian floor tiles and views over the freeform, deep blue inground pool. The guest bedroom has front balcony access with panoramic views over the estate while the guest bathroom is adjacent.