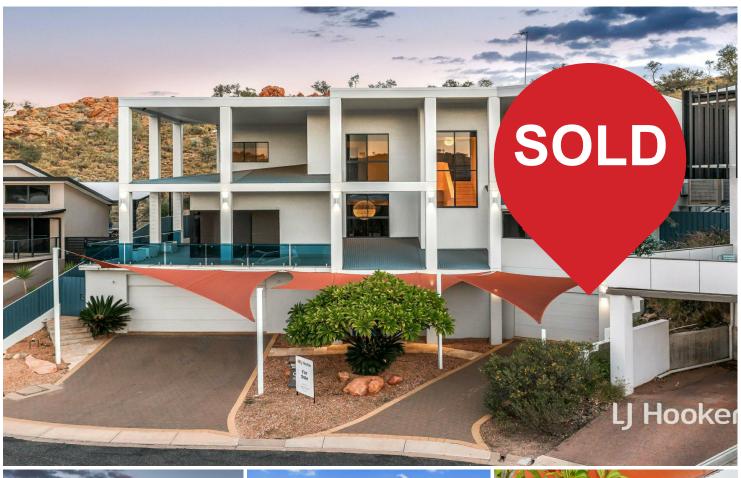

## **Quality Family Living**

Your expectations will be met, on every level of this majestic, architecturally designed, tri level home that sculpts the contours of the land showcasing its style inside and out.

Through the grand entry and up the sweeping jarrah and steel staircase that beckons you forward into the gracious living and entertaining areas beyond. A stunning crystal chandelier takes pride of place in the elevated stairwell.

The stone and stainless-steel kitchen is outstanding with waterfall-end bench tops, walk in pantry, glass splashbacks, dishwasher, and bush views to boot! The dining is adjacent.

All the living areas are on the first floor including the expansive main lounge that features Italian floor tiles and views over the freeform, deep blue inground pool. The guest bedroom has front balcony access with panoramic views over the estate while the guest bathroom is adjacent.