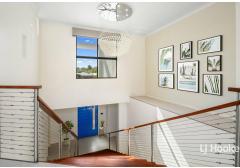

Through the grand entry and up the sweeping jarrah and steel staircase that beckons you forward into the gracious living and entertaining areas beyond. A stunning crystal chandelier takes pride of place in the elevated stairwell.