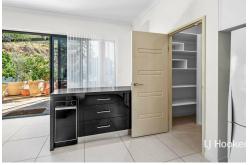

The stone and stainless-steel kitchen is outstanding with waterfall-end bench tops, walk in pantry, glass splashbacks, dishwasher, and bush views to boot! The dining is adjacent.

All the living areas are on the first floor including the expansive main lounge that features Italian floor tiles and views over the freeform, deep blue inground pool. The guest bedroom has front balcony access with panoramic views over the estate while the guest bathroom is adjacent.