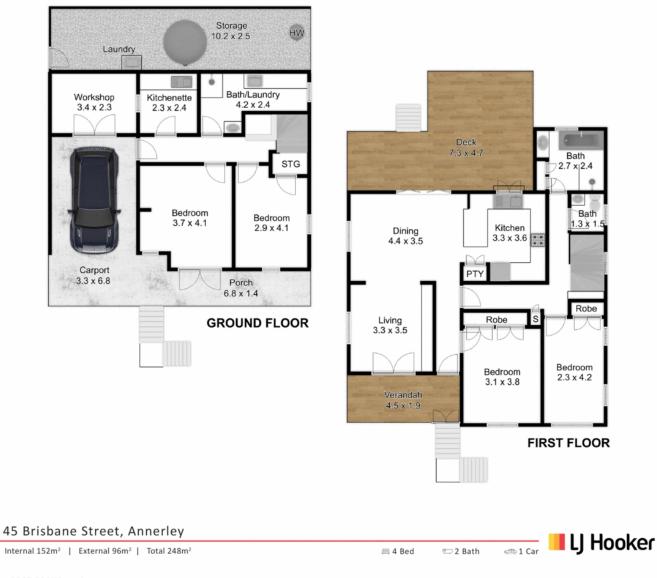

Enter via the picket fence and ascend the staircase onto the front porch and through the front door. Greeted by a beautiful arch hallway, stunning pressed metal ceilings, high ceilings, VJ walls, brush box wooden floorboards & casement windows, oozing character, and warmth, this home will be love at first sight for many. The layout offers a relaxed feel - flowing seamlessly from the welcoming porch down the entrance hall to the living areas and through bi-fold doors to the covered back deck. Families will love the indoor-outdoor living for ease of lifestyle. The backyard is private and always in view from the deck and kitchen so you can watch the kids play, but also creating the perfect place to entertain and

relax.

The kitchen creates the heart of the home, with recycled hardwood countertops, a Highlander gas cooktop, Miele dishwasher, and plenty of storage space, connecting through an oversized pass-through window to the deck. Beside the kitchen sits the goodsized dining room with room for the oversized dining table & sideboard. The living room has had the recent addition of a built-in TV wall with great storage and opens to the front porch via French doors. There are two bedrooms with built-ins on this level along with a renovated bathroom with separate bath, shower, and separate toilet with hand basin.

Downstairs, there are two more bedrooms; one connecting through French Doors to the courtyard area at the front. There is a separate kitchenette, and combined bathroom/laundry, perfect for dual living or to rent out and create that extra income if needed. Families might choose to remove the kitchenette and create a separate study. At the rear of the carport there's also a workshop and another large lock up storage area which could be used to extend this level or utilised as it was created as a workshop and storage. You can park a 2nd car in the driveway, secured by the remote gate entry. There are 2 laundries if you did decide to run separate levels.

Notable features of 45 Brisbane St Annerley at a glance:

- Fully-fenced and low maintenance 425 sqm block
- North facing enjoying the beautiful natural breezes
- Early 1900's Queenslander with traditional features throughout such as pressed metal
- ceilings, VJ's, archways, brush box timber floors & casement windows
- Modernised kitchen with recycled hardwood countertops a Highlander gas cooktop and

Miele dishwasher - connecting to the back deck via a passthrough window

- Large, covered entertainment deck overlooking the established gardens & private backyard
- Four bedrooms two upstairs and two downstairs
- Kitchenette on the lower level
- Renovated main bathroom with separate bath, shower & separate toilet.
- 2nd bathroom on the lower level with a combined laundry
- Energy efficient home with solar panels, 5000l water tank, solar hot water system
- Single car port + off street parking and separate workshop
- 2nd laundry behind the workshop
- Within the highly sought-after Brisbane South State Secondary College Catchment
- Moments to train, bus, shopping centres, hospitals, schools
- Just a bike ride over the Green Bridge connecting you to the University of Queensland