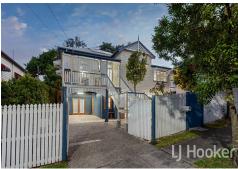

Enter via the picket fence and ascend the staircase onto the front porch and through the front door. Greeted by a beautiful arch hallway, stunning pressed metal ceilings, high ceilings, VJ walls, brush box wooden floorboards & casement windows, oozing character, and warmth, this home will be love at first sight for many. The layout offers a relaxed feel - flowing seamlessly from the welcoming porch down the entrance hall to the living areas and through bi-fold doors to the covered back deck. Families will love the indoor-outdoor living for ease of lifestyle. The backyard is private and always in view from the deck and kitchen so you can watch the kids play, but also creating the perfect place to entertain and

Downstairs, there are two more bedrooms; one connecting through French Doors to the courtyard area at the front. There is a separate kitchenette, and combined bathroom/laundry, perfect for dual living or to rent out and create that extra income if needed. Families might choose to remove the kitchenette and create a separate study. At the rear of the carport there's also a workshop and another large lock up storage area which could be used to extend this level or utilised as it was created as a workshop and storage. You can park a 2nd car in the driveway, secured by the remote gate entry. There are 2 laundries if you did decide to run separate levels.

Notable features of 45 Brisbane St Annerley at a glance:

- Fully-fenced and low maintenance 425 sqm block
- North facing enjoying the beautiful natural breezes
- Early 1900's Queenslander with traditional features throughout such as pressed metal
- ceilings, VJ's, archways, brush box timber floors & casement windows
- Modernised kitchen with recycled hardwood countertops a Highlander gas cooktop and