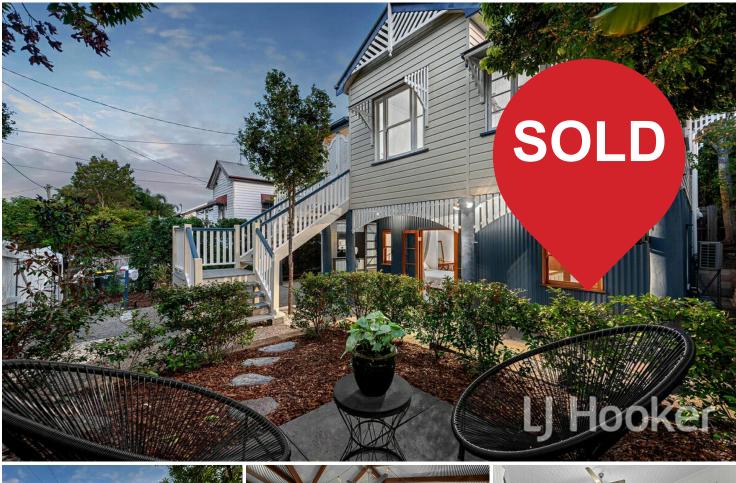

## Annerley, 45 Brisbane Street IMMACULATE, CHARACTER HOME IN THE BSSSC

45 Brisbane Street offers an extensively updated and maintained character home, with meticulous attention to detail and craftmanship. Located within the highly sought after Brisbane South State Secondary College Catchment and close to every convenience imaginable, this outstanding home is sure to appeal to owner occupiers and investors alike.

Enter via the picket fence and ascend the staircase onto the front porch and through the front door. Greeted by a beautiful arch hallway, stunning pressed metal ceilings, high ceilings, VJ walls, brush box wooden floorboards & casement windows, oozing character, and warmth, this home will be love at first sight for many. The layout offers a relaxed feel - flowing seamlessly from the welcoming porch down the entrance hall to the living areas and through bi-fold doors to the covered back deck. Families will love the indoor-outdoor living for ease of lifestyle. The backyard is private and always in view from the deck and kitchen so you can watch the kids play, but also creating the perfect place to entertain and

Notable features of 45 Brisbane St Annerley at a glance:

- Fully-fenced and low maintenance 425 sqm block
- North facing enjoying the beautiful natural breezes
- Early 1900's Queenslander with traditional features throughout such as pressed metal
- ceilings, VJ's, archways, brush box timber floors & casement windows
- Modernised kitchen with recycled hardwood countertops a Highlander gas cooktop and