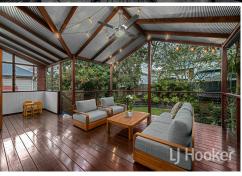

Enter via the picket fence and ascend the staircase onto the front porch and through the front door. Greeted by a beautiful arch hallway, stunning pressed metal ceilings, high ceilings, VJ walls, brush box wooden floorboards & casement windows, oozing character, and warmth, this home will be love at first sight for many. The layout offers a relaxed feel - flowing seamlessly from the welcoming porch down the entrance hall to the living areas and through bi-fold doors to the covered back deck. Families will love the indoor-outdoor living for ease of lifestyle. The backyard is private and always in view from the deck and kitchen so you can watch the kids play, but also creating the perfect place to entertain and

relax.

The kitchen creates the heart of the home, with recycled hardwood countertops, a Highlander gas cooktop, Miele dishwasher, and plenty of storage space, connecting through an oversized pass-through window to the deck. Beside the kitchen sits the goodsized dining room with room for the oversized dining table & sideboard. The living room has had the recent addition of a built-in TV wall with great storage and opens to the front porch via French doors. There are two bedrooms with built-ins on this level along with a renovated bathroom with separate bath, shower, and separate toilet with hand basin.