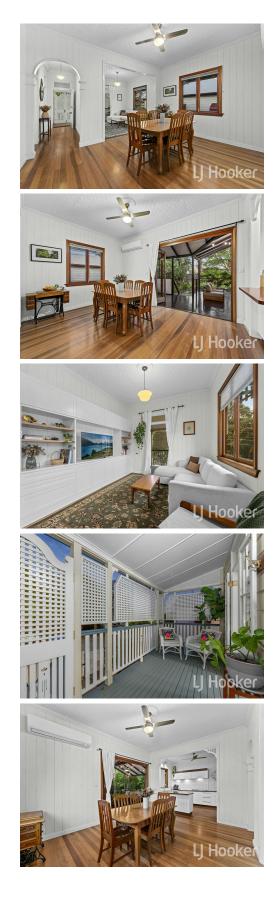

Enter via the picket fence and ascend the staircase onto the front porch and through the front door. Greeted by a beautiful arch hallway, stunning pressed metal ceilings, high ceilings, VJ walls, brush box wooden floorboards & casement windows, oozing character, and warmth, this home will be love at first sight for many. The layout offers a relaxed feel - flowing seamlessly from the welcoming porch down the entrance hall to the living areas and through bi-fold doors to the covered back deck. Families will love the indoor-outdoor living for ease of lifestyle. The backyard is private and always in view from the deck and kitchen so you can watch the kids play, but also creating the perfect place to entertain and

relax.

The kitchen creates the heart of the home, with recycled hardwood countertops, a Highlander gas cooktop, Miele dishwasher, and plenty of storage space, connecting through an oversized pass-through window to the deck. Beside the kitchen sits the goodsized dining room with room for the oversized dining table & sideboard. The living room has had the recent addition of a built-in TV wall with great storage and opens to the front porch via French doors. There are two bedrooms with built-ins on this level along with a renovated bathroom with separate bath, shower, and separate toilet with hand basin.

Downstairs, there are two more bedrooms; one connecting through French Doors to the courtyard area at the front. There is a separate kitchenette, and combined bathroom/laundry, perfect for dual living or to rent out and create that extra income if needed. Families might choose to remove the kitchenette and create a separate study. At the rear of the carport there's also a workshop and another large lock up storage area which could be used to extend this level or utilised as it was created as a workshop and storage. You can park a 2nd car in the driveway, secured by the remote gate entry. There are 2 laundries if you did decide to run separate levels.