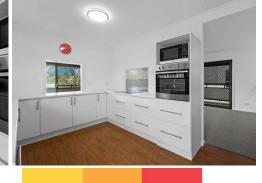

As you enter the home you are greeted by the living and dining space with direct access to a covered balcony. With entertaining in mind, the kitchen is located at the heart of the home, with a passthrough window to the living spaces. The kitchen features ample bench and cupboard space, induction cooktop & dishwasher.