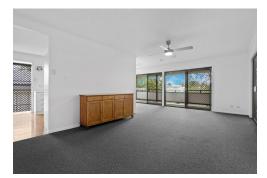

As you enter the home you are greeted by the living and dining space with direct access to a covered balcony. With entertaining in mind, the kitchen is located at the heart of the home, with a passthrough window to the living spaces. The kitchen features ample bench and cupboard space, induction cooktop & dishwasher.