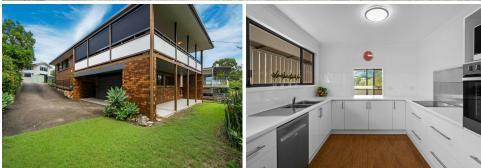

As you enter the home you are greeted by the living and dining space with direct access to a covered balcony. With entertaining in mind, the kitchen is located at the heart of the home, with a passthrough window to the living spaces. The kitchen features ample bench and cupboard space, induction cooktop & dishwasher.

#### Contact

Jane Elvin 0408 344 417 j.elvin@ljhookerproperty.com.au Josephine Elvin 0457 000 897 joey.elvin@ljhookerproperty.com.au On the lower level of the home there is a second living space perfect for those who work from home or a teenager's retreat. A separate laundry offers direct access to the clothesline at the side of the house. The double side by garage has a remote door entry & internal access into the property.