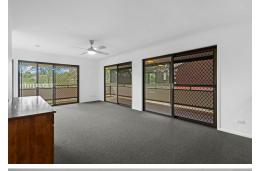

As you enter the home you are greeted by the living and dining space with direct access to a covered balcony. With entertaining in mind, the kitchen is located at the heart of the home, with a passthrough window to the living spaces. The kitchen features ample bench and cupboard space, induction cooktop & dishwasher.