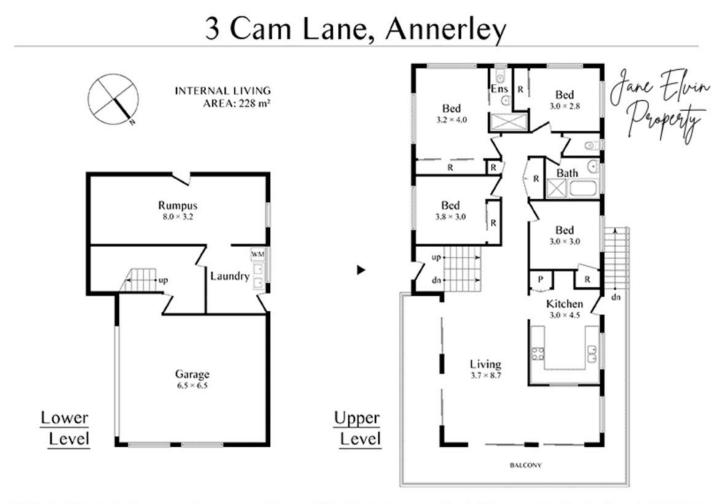

As you enter the home you are greeted by the living and dining space with direct access to a covered balcony. With entertaining in mind, the kitchen is located at the heart of the home, with a passthrough window to the living spaces. The kitchen features ample bench and cupboard space, induction cooktop & dishwasher.

Down the hall are the four bedrooms, all with built-in wardrobes and two with ceiling fans. The oversized main bedroom features a split-system air-conditioner, and private ensuite with shower and bath. A main bathroom services the rest of the home with shower, bath and separate toilet located off to the side.

#### Contact

Jane Elvin 0408 344 417 j.elvin@ljhookerproperty.com.au Josephine Elvin 0457 000 897 joey.elvin@ljhookerproperty.com.au On the lower level of the home there is a second living space perfect for those who work from home or a teenager's retreat. A separate laundry offers direct access to the clothesline at the side of the house. The double side by garage has a remote door entry & internal access into the property.

Notable features of 3 Cam Lane at a glance:

- Brick & tile home on 539sqm block
- Spacious living and dining space with direct access to a covered balcony
- Kitchen with passthrough window, ample bench and cupboard space, induction cooktop
- & dishwasher
- 4 bedrooms with built-in wardrobes (2 with ceiling fans)
- Oversized main bedroom features a split-system air-conditioner, and private ensuite with
- shower & toilet
- Main bathroom with shower & bath
- Separate toilet
- Second living space on the lower level
- Separate laundry with direct access outside to the clothesline
- Double, side by side garage with internal & remote access
- Low maintenance yard & garden
- Quiet, residential street
- Short walk to a variety of local shops, restaurants & cafes
- Easy access to public transport & the SE Freeway
- 7km from the CBD
- Short drive to major hospitals; The Princess Alexandra Hospital, Greenslopes Hospital

This floor plan is illustrational and the measurements given are approximate. It is recommended that further investigations are carried out for building purposes. Created by reeltorealphotography (0421460144).