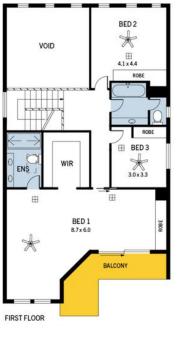

4 🔤 3 😓 2 🖨

For Sale UNDER CONTRACT BY ANDREW ROSE

View ljhooker.com.au/66CEFDC

Contact Andrew Rose 0421 988 597 andrew.rose@ljhces.com.au Heading upstairs, you'll find three spacious bedrooms, each featuring ceiling fans and built-in robes. The master suite includes a walk-in robe, ensuite, and a private balcony with views of the Broster Rd Reserve.

### 19 Broster Road, Angle Vale

DISCLAIMER: Floorplan and area calculation are approximate as Produced by **Property Portraits** 

LJ Hooker Craigmore | Elizabeth | Salisbury (08) 8255 9555

**Disclaimer:** All information contained therein is gathered from relevant third parties sources. We cannot guarantee or give any warranty about the information provided. Interested parties must rely solely on their own enquiries.