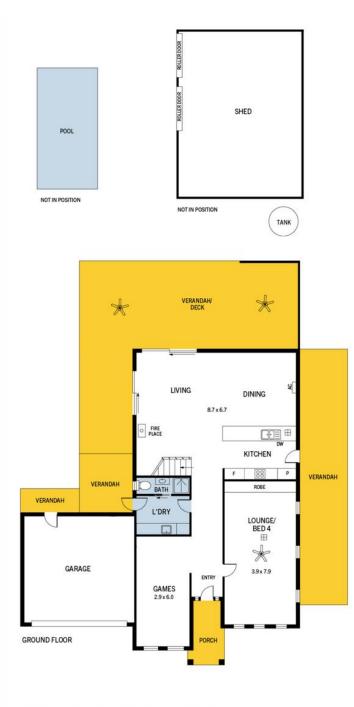

### 19 Broster Road, Angle Vale

DISCLAIMER: Floorplan and area calculation are approximate as Produced by **Property Portraits** 

LJ Hooker Craigmore | Elizabeth | Salisbury (08) 8255 9555

**Disclaimer:** All information contained therein is gathered from relevant third parties sources. We cannot guarantee or give any warranty about the information provided. Interested parties must rely solely on their own enquiries.

## More About this Property

| Property ID   | 66CEFDC               |  |
|---------------|-----------------------|--|
| Property Type | House                 |  |
| House Size    | 271 m²                |  |
| Land Area     | 1802 m²               |  |
| Including     | Balcony<br>Dishwasher |  |