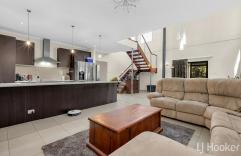

Upon entry, you'll be greeted by an expansive car parking area, including side access to the backyard and a double garage, all situated adjacent to a tranquil reserve. Inside, expansive living areas offer ample space, with dedicated living and family rooms on the main level, while the split-story design ensures privacy for the upper-level bedrooms. The modern kitchen, equipped with quality appliances, abundant counter space, and generous storage, makes meal preparation effortless.

The main level offers a welcoming open-plan living and dining space, ideal for family gatherings. Down the hallway, the spacious kitchen will delight home chefs with its ample cupboard space and seamless flow into the dining area.