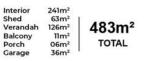

## More About this Property

| Property ID   | 66CEFDC               |  |
|---------------|-----------------------|--|
| Property Type | House                 |  |
| House Size    | 271 m²                |  |
| Land Area     | 1802 m²               |  |
| Including     | Balcony<br>Dishwasher |  |

### 19 Broster Road, Angle Vale

DISCLAIMER: Floorplan and area calculation are approximate as Produced by **Property Portraits** 

LJ Hooker Craigmore | Elizabeth | Salisbury (08) 8255 9555

**Disclaimer:** All information contained therein is gathered from relevant third parties sources. We cannot guarantee or give any warranty about the information provided. Interested parties must rely solely on their own enquiries.