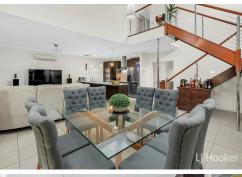

The main level offers a welcoming open-plan living and dining space, ideal for family gatherings. Down the hallway, the spacious kitchen will delight home chefs with its ample cupboard space and seamless flow into the dining area.