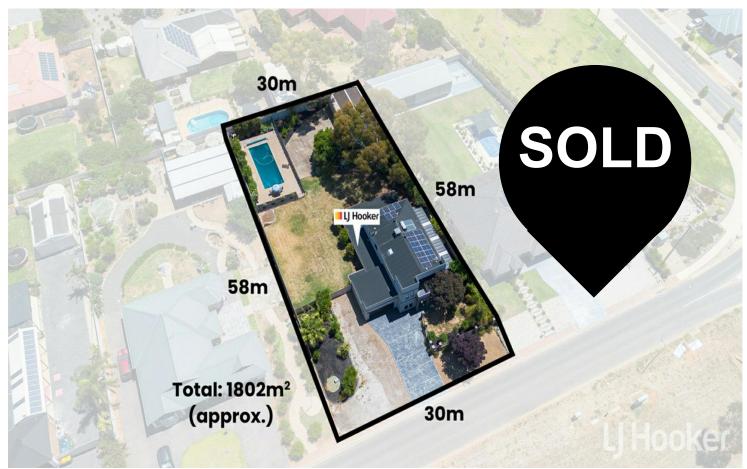

Features Include:

- In-floor heating
- Combustion heater
- Year built: 2006
- Solar system 6.6kw
- Heating and cooling throughout
- Ceiling fans in all bedrooms
- Set on a spacious 1802sqm (approx.) block

### 19 Broster Road, Angle Vale

DISCLAIMER: Floorplan and area calculation are approximate as Produced by **Property Portraits** 

LJ Hooker Craigmore | Elizabeth | Salisbury (08) 8255 9555

**Disclaimer:** All information contained therein is gathered from relevant third parties sources. We cannot guarantee or give any warranty about the information provided. Interested parties must rely solely on their own enquiries.