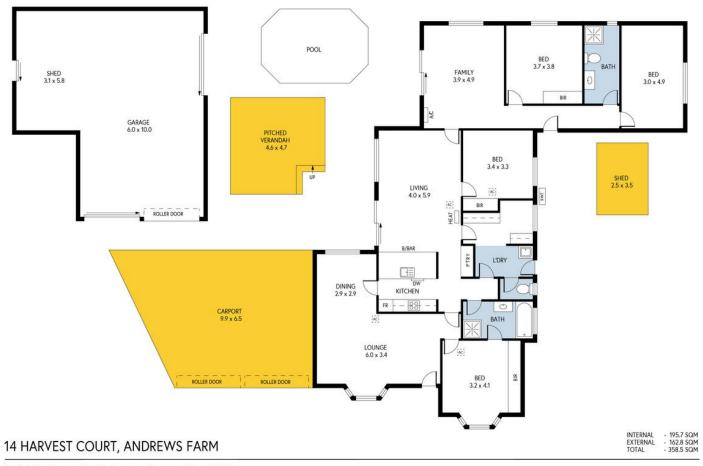

#### Features to cherish:

- -Expansive master bedroom with an adjoining two-way bathroom and a built-in robe
- -Roomy bedrooms suitable for even the largest of families
- -Multiple inviting living areas
- -Well-proportioned kitchen abundant in cupboard space
- -Versatile open floor plan
- -Extensive outdoor entertaining area featuring wooden decking and a pitched roof verandah
- -Double carport with convenient drive-through access to a shed or garage
- -An impressive presence that stands out on the street

One of the standout features is the outdoor area, an ideal space for hosting gatherings in any season. The expansive pitched roof verandah, combined with the carport, offers flexibility and creates a welcoming setting for socializing and unwinding. Moreover, it provides ample room for kids and pets to play freely.

### **More About this Property**

| Property ID   | 63GUFDC |   |
|---------------|---------|---|
| Property Type | House   | _ |
| House Size    | 178 m²  | _ |
| Land Area     | 653 m²  | _ |