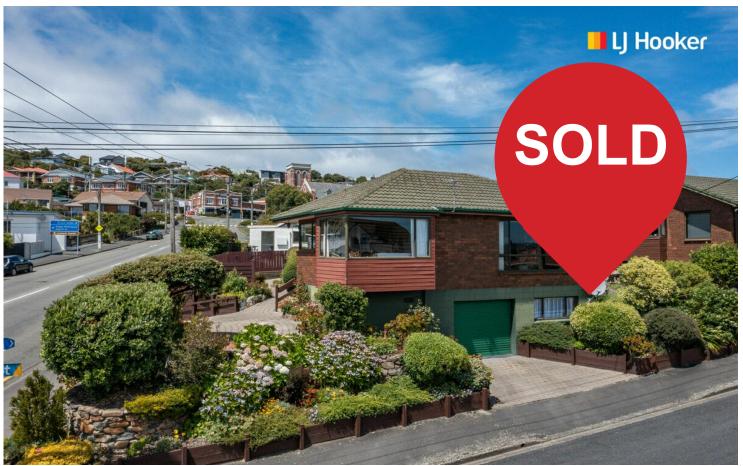

# Andersons Bay, 60 Silverton Street

Spacious 3-Bedroom Stand-Alone Townhouse

Auction Location: 63 Musselburgh Rise

Nestled on an elevated street-front prime corner site, this spacious 3-bedroom townhouse offers the perfect blend of comfort and style. Featuring a well-appointed open-plan kitchen that flows effortlessly into the dining area, which then leads into the generous lounge. The open-plan layout offers flexibility —keep it open or close it off to suit your needs. Enjoy large picture windows framing a pleasant outlook over rooftops and out to the inlet, perfect for savouring breathtaking sunsets during those long, balmy summer evenings. The upper level features two bedrooms and the living spaces, while the lower level offers a third bedroom and an internal access garage with additional storage space. Off-street parking is also available for your convenience.