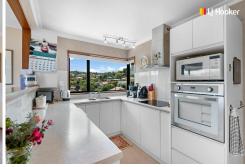

# Andersons Bay, 60 Silverton Street

Spacious 3-Bedroom Stand-Alone Townhouse

Auction Location: 63 Musselburgh Rise

Nestled on an elevated street-front prime corner site, this spacious 3-bedroom townhouse offers the perfect blend of comfort and style. Featuring a well-appointed open-plan kitchen that flows effortlessly into the dining area, which then leads into the generous lounge. The open-plan layout offers flexibility —keep it open or close it off to suit your needs. Enjoy large picture windows framing a pleasant outlook over rooftops and out to the inlet, perfect for savouring breathtaking sunsets during those long, balmy summer evenings. The upper level features two bedrooms and the living spaces, while the lower level offers a third bedroom and an internal access garage with additional storage space. Off-street parking is also available for your convenience.