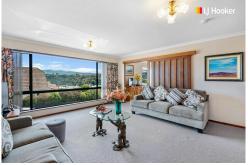

# Andersons Bay, 60 Silverton Street

Spacious 3-Bedroom Stand-Alone Townhouse

Auction Location: 63 Musselburgh Rise

Nestled on an elevated street-front prime corner site, this spacious 3-bedroom townhouse offers the perfect blend of comfort and style. Featuring a well-appointed open-plan kitchen that flows effortlessly into the dining area, which then leads into the generous lounge. The open-plan layout offers flexibility —keep it open or close it off to suit your needs. Enjoy large picture windows framing a pleasant outlook over rooftops and out to the inlet, perfect for savouring breathtaking sunsets during those long, balmy summer evenings. The upper level features two bedrooms and the living spaces, while the lower level offers a third bedroom and an internal access garage with additional storage space. Off-street parking is also available for your convenience.