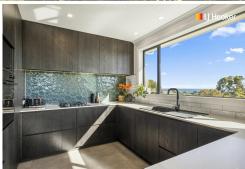

## Andersons Bay, A/38 Tomahawk Road

Modern Flair - All Round Impressive

Auction Location: 63 Musselburgh Rise

There is no better way to describe this family home than 'stunning' - absolutely stunning! This 1940s two story brick home seamlessly blends timeless charm with contemporary sophistication. Lovingly modernised throughout, the home boasts four generously sized bedrooms and two stylish bathrooms, perfectly suited for a modern family lifestyle. At the heart of the home is a gorgeous open-plan kitchen, dining, and family area, designed to be both functional and inviting. Complementing this space is a separate lounge, offering a cosy retreat for relaxation. Downstairs, you'll find a dedicated home office for work or study, along with a light-filled sunroom that's perfect for unwinding or enjoying hobbies.

Practicality meets style with a double garage, ample off-street parking, and the comfort of double-glazed windows throughout most of the home. The renovations have been carried out with impeccable taste, maintaining the home's character while incorporating high-