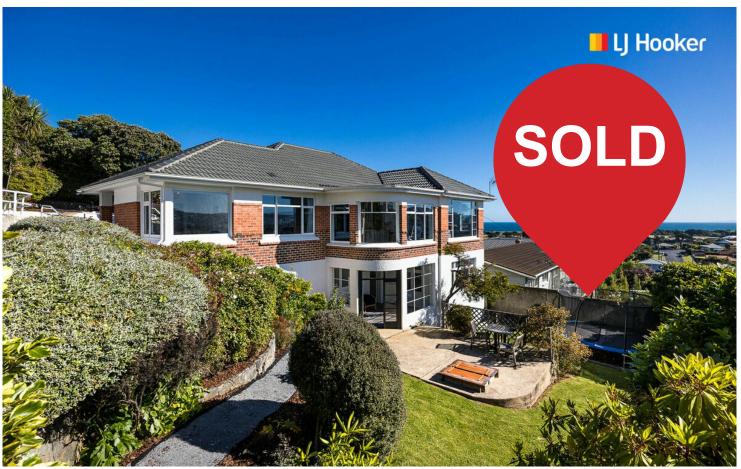

## Andersons Bay, A/38 Tomahawk Road

Modern Flair - All Round Impressive

Auction Location: 63 Musselburgh Rise

There is no better way to describe this family home than 'stunning' - absolutely stunning! This 1940s two story brick home seamlessly blends timeless charm with contemporary sophistication. Lovingly modernised throughout, the home boasts four generously sized bedrooms and two stylish bathrooms, perfectly suited for a modern family lifestyle. At the heart of the home is a gorgeous open-plan kitchen, dining, and family area, designed to be both functional and inviting. Complementing this space is a separate lounge, offering a cosy retreat for relaxation. Downstairs, you'll find a dedicated home office for work or study, along with a light-filled sunroom that's perfect for unwinding or enjoying hobbies.

Set off the street and positioned in a sought-after location, this home offers vast, breathtaking views of the Otago Harbour, the Pacific Ocean, and the vibrant cityscape of Dunedin. It's a prime spot for families of all ages, combining convenience, community, and stunning surroundings.