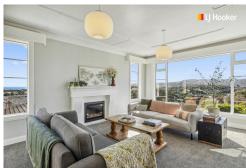

## Andersons Bay, A/38 Tomahawk Road

Modern Flair - All Round Impressive

Auction Location: 63 Musselburgh Rise

There is no better way to describe this family home than 'stunning' - absolutely stunning! This 1940s two story brick home seamlessly blends timeless charm with contemporary sophistication. Lovingly modernised throughout, the home boasts four generously sized bedrooms and two stylish bathrooms, perfectly suited for a modern family lifestyle. At the heart of the home is a gorgeous open-plan kitchen, dining, and family area, designed to be both functional and inviting. Complementing this space is a separate lounge, offering a cosy retreat for relaxation. Downstairs, you'll find a dedicated home office for work or study, along with a light-filled sunroom that's perfect for unwinding or enjoying hobbies.

Set off the street and positioned in a sought-after location, this home offers vast, breathtaking views of the Otago Harbour, the Pacific Ocean, and the vibrant cityscape of Dunedin. It's a prime spot for families of all ages, combining convenience, community, and stunning surroundings.