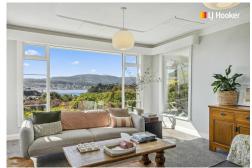

## Andersons Bay, A/38 Tomahawk Road

Modern Flair - All Round Impressive

Auction Location: 63 Musselburgh Rise

There is no better way to describe this family home than 'stunning' - absolutely stunning! This 1940s two story brick home seamlessly blends timeless charm with contemporary sophistication. Lovingly modernised throughout, the home boasts four generously sized bedrooms and two stylish bathrooms, perfectly suited for a modern family lifestyle. At the heart of the home is a gorgeous open-plan kitchen, dining, and family area, designed to be both functional and inviting. Complementing this space is a separate lounge, offering a cosy retreat for relaxation. Downstairs, you'll find a dedicated home office for work or study, along with a light-filled sunroom that's perfect for unwinding or enjoying hobbies.

Set off the street and positioned in a sought-after location, this home offers vast, breathtaking views of the Otago Harbour, the Pacific Ocean, and the vibrant cityscape of Dunedin. It's a prime spot for families of all ages, combining convenience, community, and stunning surroundings.