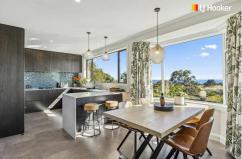

## Andersons Bay, A/38 Tomahawk Road

Modern Flair - All Round Impressive

Auction Location: 63 Musselburgh Rise

There is no better way to describe this family home than 'stunning' - absolutely stunning! This 1940s two story brick home seamlessly blends timeless charm with contemporary sophistication. Lovingly modernised throughout, the home boasts four generously sized bedrooms and two stylish bathrooms, perfectly suited for a modern family lifestyle. At the heart of the home is a gorgeous open-plan kitchen, dining, and family area, designed to be both functional and inviting. Complementing this space is a separate lounge, offering a cosy retreat for relaxation. Downstairs, you'll find a dedicated home office for work or study, along with a light-filled sunroom that's perfect for unwinding or enjoying hobbies.

Practicality meets style with a double garage, ample off-street parking, and the comfort of double-glazed windows throughout most of the home. The renovations have been carried out with impeccable taste, maintaining the home's character while incorporating high-