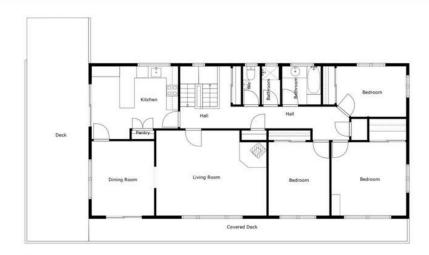

## Andersons Bay, 93 Highcliff Road

New Year - New Home

This immaculate masterpiece, positioned in a serene and sun-filled location with breathtaking views over Andersons Bay Inlet, the harbour basin, and beyond, is hidden off the street to its own private oasis. This home is a rare find, offering original charm and character, split across two levels and sprawling over an impressive 270m2 floor area. With three generous bedrooms & 2 bathrooms, there's ample space for everyone. The home's original condition has been lovingly maintained, preserving its classic 1980's appeal. Large windows throughout ensure all-day sunlight while framing the stunning vistas from nearly every angle.

Downstairs, you'll discover a spacious rumpus room-perfect for family gatherings, entertaining, or creating a hobby space offer convenience and functionality, catering to the needs of a growing family.

For those with a passion for cars or storage, the three-car garaging is a standout feature, offering space for vehicles, workshop projects, or extra storage.

Outside, the home is embraced by a mature garden, flourishing with vibrant