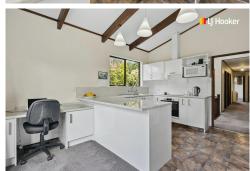

## Andersons Bay, 93 Highcliff Road

New Year - New Home

This immaculate masterpiece, positioned in a serene and sun-filled location with breathtaking views over Andersons Bay Inlet, the harbour basin, and beyond, is hidden off the street to its own private oasis. This home is a rare find, offering original charm and character, split across two levels and sprawling over an impressive 270m2 floor area. With three generous bedrooms & 2 bathrooms, there's ample space for everyone. The home's original condition has been lovingly maintained, preserving its classic 1980's appeal. Large windows throughout ensure all-day sunlight while framing the stunning vistas from nearly every angle.