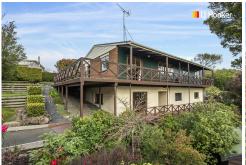

## Andersons Bay, 93 Highcliff Road

New Year - New Home

This immaculate masterpiece, positioned in a serene and sun-filled location with breathtaking views over Andersons Bay Inlet, the harbour basin, and beyond, is hidden off the street to its own private oasis. This home is a rare find, offering original charm and character, split across two levels and sprawling over an impressive 270m2 floor area. With three generous bedrooms & 2 bathrooms, there's ample space for everyone. The home's original condition has been lovingly maintained, preserving its classic 1980's appeal. Large windows throughout ensure all-day sunlight while framing the stunning vistas from nearly every angle.

For those with a passion for cars or storage, the three-car garaging is a standout feature, offering space for vehicles, workshop projects, or extra storage.

Outside, the home is embraced by a mature garden, flourishing with vibrant