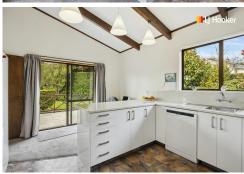

## Andersons Bay, 93 Highcliff Road

New Year - New Home

This immaculate masterpiece, positioned in a serene and sun-filled location with breathtaking views over Andersons Bay Inlet, the harbour basin, and beyond, is hidden off the street to its own private oasis. This home is a rare find, offering original charm and character, split across two levels and sprawling over an impressive 270m2 floor area. With three generous bedrooms & 2 bathrooms, there's ample space for everyone. The home's original condition has been lovingly maintained, preserving its classic 1980's appeal. Large windows throughout ensure all-day sunlight while framing the stunning vistas from nearly every angle.