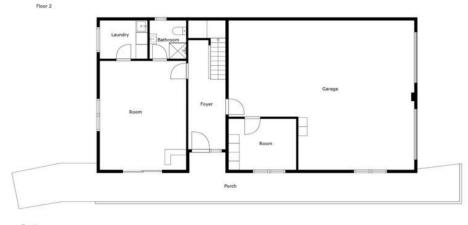

Downstairs, you'll discover a spacious rumpus room-perfect for family gatherings, entertaining, or creating a hobby space offer convenience and functionality, catering to the needs of a growing family.

For those with a passion for cars or storage, the three-car garaging is a standout feature, offering space for vehicles, workshop projects, or extra storage.

Outside, the home is embraced by a mature garden, flourishing with vibrant