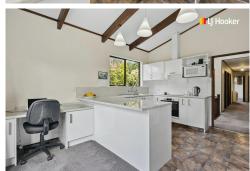

## Incredible Value In Andersons Bay

This immaculate masterpiece, positioned in a serene and sun-filled location with breathtaking views over Andersons Bay Inlet, the harbour basin, and beyond, is hidden off the street to its own private oasis. This home is a rare find, offering original charm and character, split across two levels and sprawling over an impressive 270m2 floor area. With three generous bedrooms & 2 bathrooms, there's ample space for everyone. The home's original condition has been lovingly maintained, preserving its classic 1980's appeal. Large windows throughout ensure all-day sunlight while framing the stunning vistas from nearly every angle.