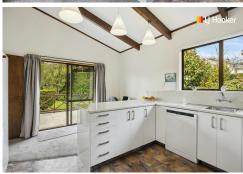

## Incredible Value In Andersons Bay

This immaculate masterpiece, positioned in a serene and sun-filled location with breathtaking views over Andersons Bay Inlet, the harbour basin, and beyond, is hidden off the street to its own private oasis. This home is a rare find, offering original charm and character, split across two levels and sprawling over an impressive 270m2 floor area. With three generous bedrooms & 2 bathrooms, there's ample space for everyone. The home's original condition has been lovingly maintained, preserving its classic 1980's appeal. Large windows throughout ensure all-day sunlight while framing the stunning vistas from nearly every angle.