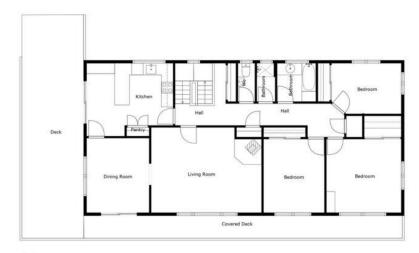

## Incredible Value In Andersons Bay

This immaculate masterpiece, positioned in a serene and sun-filled location with breathtaking views over Andersons Bay Inlet, the harbour basin, and beyond, is hidden off the street to its own private oasis. This home is a rare find, offering original charm and character, split across two levels and sprawling over an impressive 270m2 floor area. With three generous bedrooms & 2 bathrooms, there's ample space for everyone. The home's original condition has been lovingly maintained, preserving its classic 1980's appeal. Large windows throughout ensure all-day sunlight while framing the stunning vistas from nearly every angle.

Downstairs, you'll discover a spacious rumpus room-perfect for family gatherings, entertaining, or creating a hobby space offer convenience and functionality, catering to the needs of a growing family.

For those with a passion for cars or storage, the three-car garaging is a standout feature, offering space for vehicles, workshop projects, or extra storage.

Outside, the home is embraced by a mature garden, flourishing with vibrant