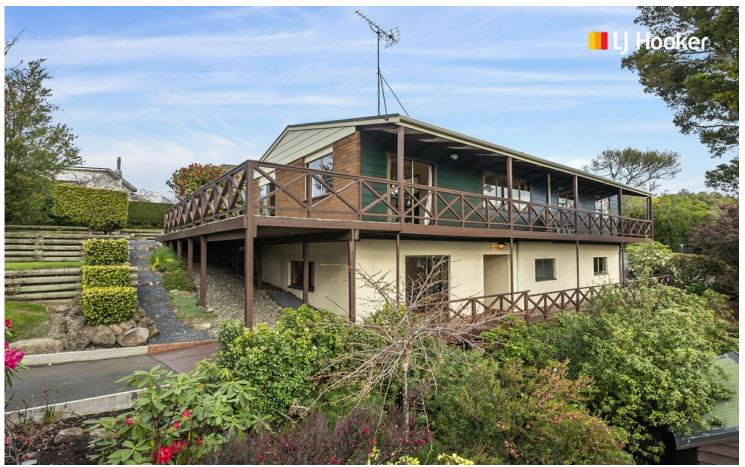

## Incredible Value In Andersons Bay

This immaculate masterpiece, positioned in a serene and sun-filled location with breathtaking views over Andersons Bay Inlet, the harbour basin, and beyond, is hidden off the street to its own private oasis. This home is a rare find, offering original charm and character, split across two levels and sprawling over an impressive 270m2 floor area. With three generous bedrooms & 2 bathrooms, there's ample space for everyone. The home's original condition has been lovingly maintained, preserving its classic 1980's appeal. Large windows throughout ensure all-day sunlight while framing the stunning vistas from nearly every angle.

For those with a passion for cars or storage, the three-car garaging is a standout feature, offering space for vehicles, workshop projects, or extra storage.

Outside, the home is embraced by a mature garden, flourishing with vibrant

#### **Amelia Hermens**

022 415 2359 amelia@ljhdunedin.co.nz

LJ Hooker Dunedin (03) 470 1370 Wayne Graham Realty Ltd rhododendrons creating a peaceful, private sanctuary of greenery that enhances the overall beauty and charm of the property, offering a tranquil escape in every season. This home, filled with sunlight and has stunning views and is the perfect canvas to make your own. Practically on the doorstep is Andersons Bay Primary School, with local pre schools & secondary schools all within walking distance.