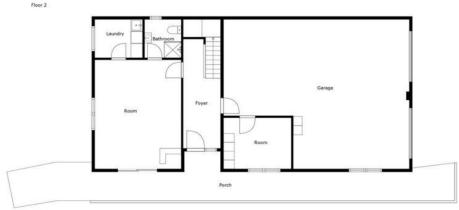

Downstairs, you'll discover a spacious rumpus room-perfect for family gatherings, entertaining, or creating a hobby space offer convenience and functionality, catering to the needs of a growing family.

For those with a passion for cars or storage, the three-car garaging is a standout feature, offering space for vehicles, workshop projects, or extra storage.

Outside, the home is embraced by a mature garden, flourishing with vibrant