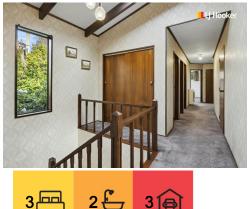

## Andersons Bay, 93 Highcliff Road

New Year - New Home

This immaculate masterpiece, positioned in a serene and sun-filled location with breathtaking views over Andersons Bay Inlet, the harbour basin, and beyond, is hidden off the street to its own private oasis. This home is a rare find, offering original charm and character, split across two levels and sprawling over an impressive 270m2 floor area. With three generous bedrooms & 2 bathrooms, there's ample space for everyone. The home's original condition has been lovingly maintained, preserving its classic 1980's appeal. Large windows throughout ensure all-day sunlight while framing the stunning vistas from nearly every angle.

Downstairs, you'll discover a spacious rumpus room-perfect for family gatherings, entertaining, or creating a hobby space offer convenience and functionality, catering to the needs of a growing family.