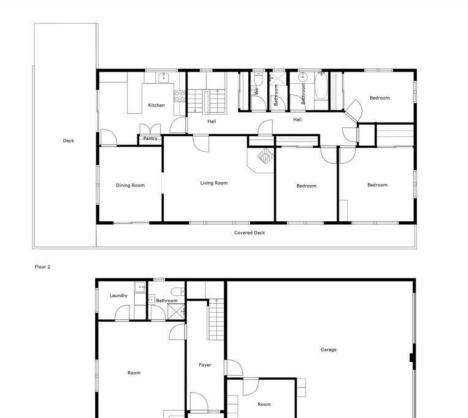

## Andersons Bay, 93 Highcliff Road

New Year - New Home

This immaculate masterpiece, positioned in a serene and sun-filled location with breathtaking views over Andersons Bay Inlet, the harbour basin, and beyond, is hidden off the street to its own private oasis. This home is a rare find, offering original charm and character, split across two levels and sprawling over an impressive 270m2 floor area. With three generous bedrooms & 2 bathrooms, there's ample space for everyone. The home's original condition has been lovingly maintained, preserving its classic 1980's appeal. Large windows throughout ensure all-day sunlight while framing the stunning vistas from nearly every angle.

Downstairs, you'll discover a spacious rumpus room-perfect for family gatherings, entertaining, or creating a hobby space offer convenience and functionality, catering to the needs of a growing family.

For those with a passion for cars or storage, the three-car garaging is a standout feature, offering space for vehicles, workshop projects, or extra storage. Outside, the home is embraced by a mature garden, flourishing with vibrant

Floor 1

Sizes And Dimensions Are Approximate, Actual May Vary

Porch

LJ Hooker Dunedin (03) 470 1370 Wayne Graham Realty Ltd

**Disclaimer:** All information contained therein is gathered from relevant third parties sources. We cannot guarantee or give any warranty about the information provided. Interested parties must rely solely on their own enquiries.