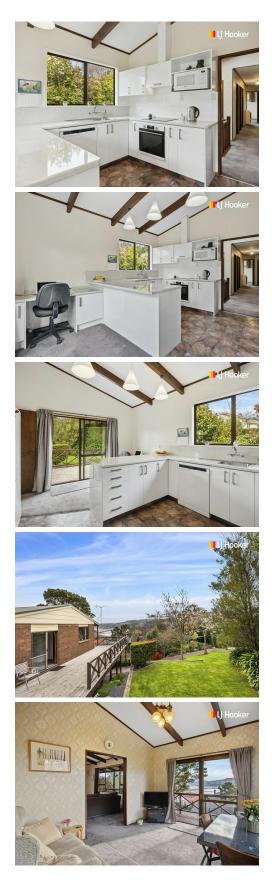

## Andersons Bay, 93 Highcliff Road

New Year - New Home

This immaculate masterpiece, positioned in a serene and sun-filled location with breathtaking views over Andersons Bay Inlet, the harbour basin, and beyond, is hidden off the street to its own private oasis. This home is a rare find, offering original charm and character, split across two levels and sprawling over an impressive 270m2 floor area. With three generous bedrooms & 2 bathrooms, there's ample space for everyone. The home's original condition has been lovingly maintained, preserving its classic 1980's appeal. Large windows throughout ensure all-day sunlight while framing the stunning vistas from nearly every angle.

Downstairs, you'll discover a spacious rumpus room-perfect for family gatherings, entertaining, or creating a hobby space offer convenience and functionality, catering to the needs of a growing family.

For those with a passion for cars or storage, the three-car garaging is a standout feature, offering space for vehicles, workshop projects, or extra storage. Outside, the home is embraced by a mature garden, flourishing with vibrant

## Contact

**Geraldine Hermens** 027 473 0922 Geraldine@ljhdunedin.co.nz

**Amelia Hermens** 022 415 2359 amelia@ljhdunedin.co.nz

LJ Hooker Dunedin (03) 470 1370 Wayne Graham Realty Ltd rhododendrons creating a peaceful, private sanctuary of greenery that enhances the overall beauty and charm of the property, offering a tranquil escape in every season. This home, filled with sunlight and has stunning views and is the perfect canvas to make your own. Practically on the doorstep is Andersons Bay Primary School, with local pre schools & secondary schools all within walking distance.