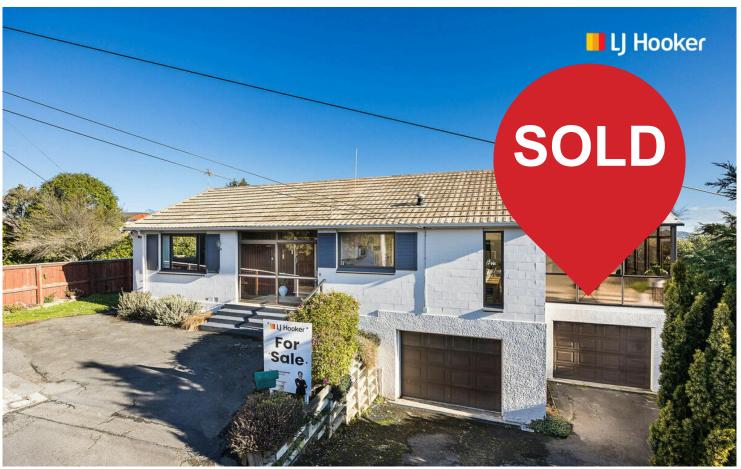

# Andersons Bay, 8 Meuse Lane

## Fantastic Townhouse in Andy Bay

Here is your opportunity to secure this solid 1970's property in sought-after Andersons Bay. Perfectly positioned to capture the sun, this 170m2 (+/-) townhouse offers two bedrooms; open-plan kitchen and living, which flows to a good size conservatory; a study nook; covered access to two garages; extensive double glazing, new carpet, separate laundry and an easy-care section.

### For Sale

Enquiries Over \$639,000

ljhooker.co.nz/3NDUGDS