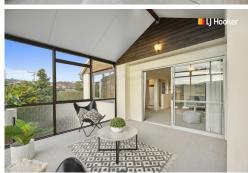

## Fantastic Townhouse in Andy Bay

Here is your opportunity to secure this solid 1970's property in sought-after Andersons Bay. Perfectly positioned to capture the sun, this 170m2 (+/-) townhouse offers two bedrooms; open-plan kitchen and living, which flows to a good size conservatory; a study nook; covered access to two garages; extensive double glazing, new carpet, separate laundry and an easy-care section.