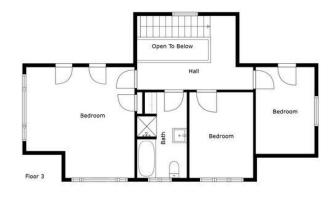

Nestled on the corner of Duckworth Street and Oakland Street, this charming 1950's original residence offers a blend of nostalgic character and modern convenience.

Step inside to discover a spacious layout perfect for family living. Boasting four bedrooms, including one downstairs for added convenience, and a well-appointed bathroom, this home provides ample space for every member of the family to unwind and relax.