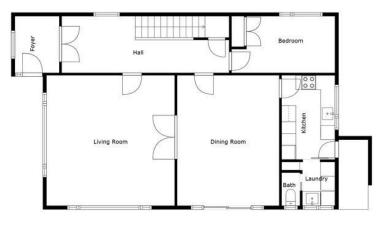

Nestled on the corner of Duckworth Street and Oakland Street, this charming 1950's original residence offers a blend of nostalgic character and modern convenience.

Step inside to discover a spacious layout perfect for family living. Boasting four bedrooms, including one downstairs for added convenience, and a well-appointed bathroom, this home provides ample space for every member of the family to unwind and relax.

The downstairs living areas are generous in size, providing plenty of room for gatherings and entertaining. With a single basement garage offering secure parking and extra storage space, this home is as practical as it is inviting.