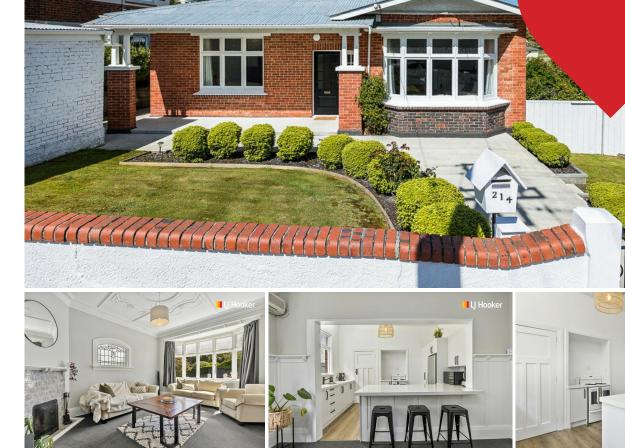

## Andersons Bay, 214 Musselburgh Rise Prime Location and Timeless Charm!

Built in the 1920s, this fabulous 141m2 (+/-) property offers a perfect blend of classic character and modern comfort, ensuring an ideal family lifestyle. Superbly presented in modern tones, with an abundance of natural light, this home features beautiful ornate ceilings; a contemporary kitchen and bathroom, and a spacious laundry.

The flexible layout includes an open-plan kitchen and living area, plus a separate lounge that can be utilised as a fourth bedroom or an additional living space. Whether you need three bedrooms and two living areas or prefer the extra sleeping space, this home is adaptable to your needs.

Outside, the perfectly manicured section is easy to maintain and comes complete with single garaging. Located just moments from Musselburgh shopping village; a short stroll to Bayfield High School, and within walking distance to a primary school and early childhood centre, this home offers unparalleled convenience.