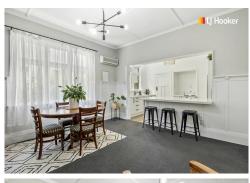

## Andersons Bay, 214 Musselburgh Rise Prime Location and Timeless Charm!

Built in the 1920s, this fabulous 141m2 (+/-) property offers a perfect blend of classic character and modern comfort, ensuring an ideal family lifestyle. Superbly presented in modern tones, with an abundance of natural light, this home features beautiful ornate ceilings; a contemporary kitchen and bathroom, and a spacious laundry.

The flexible layout includes an open-plan kitchen and living area, plus a separate lounge that can be utilised as a fourth bedroom or an additional living space. Whether you need three bedrooms and two living areas or prefer the extra sleeping space, this home is adaptable to your needs.