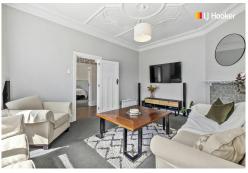

## Andersons Bay, 214 Musselburgh Rise Prime Location and Timeless Charm!

Built in the 1920s, this fabulous 141m2 (+/-) property offers a perfect blend of classic character and modern comfort, ensuring an ideal family lifestyle. Superbly presented in modern tones, with an abundance of natural light, this home features beautiful ornate ceilings; a contemporary kitchen and bathroom, and a spacious laundry.

The flexible layout includes an open-plan kitchen and living area, plus a separate lounge that can be utilised as a fourth bedroom or an additional living space. Whether you need three bedrooms and two living areas or prefer the extra sleeping space, this home is adaptable to your needs.