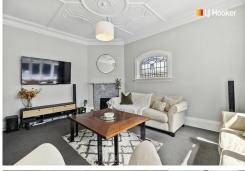

## Andersons Bay, 214 Musselburgh Rise Prime Location and Timeless Charm!

Built in the 1920s, this fabulous 141m2 (+/-) property offers a perfect blend of classic character and modern comfort, ensuring an ideal family lifestyle. Superbly presented in modern tones, with an abundance of natural light, this home features beautiful ornate ceilings; a contemporary kitchen and bathroom, and a spacious laundry.

The flexible layout includes an open-plan kitchen and living area, plus a separate lounge that can be utilised as a fourth bedroom or an additional living space. Whether you need three bedrooms and two living areas or prefer the extra sleeping space, this home is adaptable to your needs.